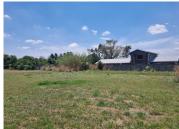

## 9025 m<sup>2</sup>

Discover a rare opportunity to own an expansive 9,025sqm vacant stand at 161 Glengory Road, Jatniel, Benoni. Positioned off a secluded panhandle, this property offers privacy and tranquillity, making it ideal for agricultural use or creative development. Zoned agricultural.

Situated in Jatniel, this property enjoys the serene charm of a countryside environment while still being within reach of essential amenities in Benoni. The area boasts excellent road access, connecting you to the N12 and R23 highways for convenient commutes to Johannesburg and Pretoria. Local schools, shopping centres, and medical facilities are a short drive away, providing modern conveniences amidst a peaceful rural setting.