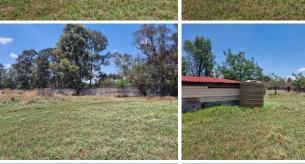

## 9025 m<sup>2</sup>

Discover a rare opportunity to own an expansive 9,025sqm vacant stand at 161 Glengory Road, Jatniel, Benoni. Positioned off a secluded panhandle, this property offers privacy and tranquillity, making it ideal for agricultural use or creative development. Zoned agricultural.

Situated in Jatniel, this property enjoys the serene charm of a countryside environment while still being within reach of essential amenities in Benoni. The area boasts excellent road access, connecting you to the N12 and R23 highways for convenient commutes to Johannesburg and Pretoria. Local schools, shopping centres, and medical facilities are a short drive away, providing modern conveniences amidst a peaceful rural setting.