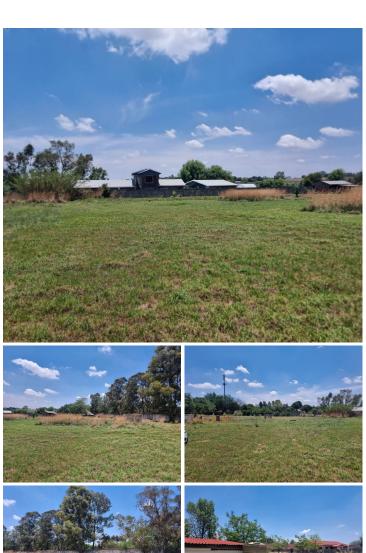

## 9025 m<sup>2</sup>

Discover a rare opportunity to own an expansive 9,025sqm vacant stand at 161 Glengory Road, Jatniel, Benoni. Positioned off a secluded panhandle, this property offers privacy and tranquillity, making it ideal for agricultural use or creative development. Zoned agricultural.

Situated in Jatniel, this property enjoys the serene charm of a countryside environment while still being within reach of essential amenities in Benoni. The area boasts excellent road access, connecting you to the N12 and R23 highways for convenient commutes to Johannesburg and Pretoria. Local schools, shopping centres, and medical facilities are a short drive away, providing modern conveniences amidst a peaceful rural setting.