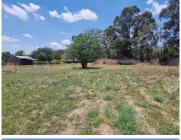

## 9025 m<sup>2</sup>

Discover a rare opportunity to own an expansive 9,025sqm vacant stand at 161 Glengory Road, Jatniel, Benoni. Positioned off a secluded panhandle, this property offers privacy and tranquillity, making it ideal for agricultural use or creative development. Zoned agricultural.

Situated in Jatniel, this property enjoys the serene charm of a countryside environment while still being within reach of essential amenities in Benoni. The area boasts excellent road access, connecting you to the N12 and R23 highways for convenient commutes to Johannesburg and Pretoria. Local schools, shopping centres, and medical facilities are a short drive away, providing modern conveniences amidst a peaceful rural setting.