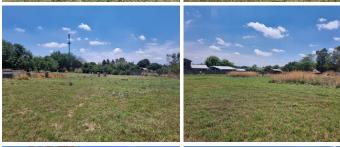

## 9025 m<sup>2</sup>

Discover a rare opportunity to own an expansive 9,025sqm vacant stand at 161 Glengory Road, Jatniel, Benoni. Positioned off a secluded panhandle, this property offers privacy and tranquillity, making it ideal for agricultural use or creative development. Zoned agricultural.

Situated in Jatniel, this property enjoys the serene charm of a countryside environment while still being within reach of essential amenities in Benoni. The area boasts excellent road access, connecting you to the N12 and R23 highways for convenient commutes to Johannesburg and Pretoria. Local schools, shopping centres, and medical facilities are a short drive away, providing modern conveniences amidst a peaceful rural setting.