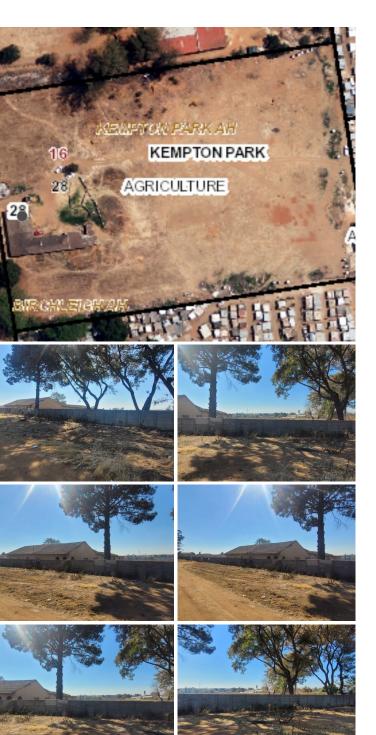

## 🐔 None m²

An expansive 20,000m<sup>2</sup> agricultural land is available for sale in Glen Marais, Kempton Park. Priced at R12 million, this property offers vast potential for agricultural use or future development.

Glen Marais is a thriving community with top-rated schools, shopping centres, and healthcare facilities. It provides easy access to major highways and O.R. Tambo International Airport. Invest in this prime location and benefit from the supportive and vibrant Glen Marais community.