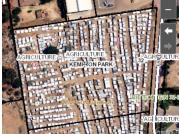

## None m<sup>2</sup>

An expansive 20,233m² agricultural land is available for sale in Kempton Park. This property offers vast potential for agricultural use or future development.

Kempton Park is a thriving community with top-rated schools, shopping centres, and healthcare facilities. It provides easy access to major highways and O.R. Tambo International Airport.

Sale Price POA Ex Vat

Lease Period -Available From -

| Floor Size m <sup>2</sup> | -            | Security         | - |
|---------------------------|--------------|------------------|---|
| Parking Bays              | -            | Air Conditioning | - |
| Title                     | -            | Generator        | - |
| Zoning                    | Agricultural | Fibre            | - |