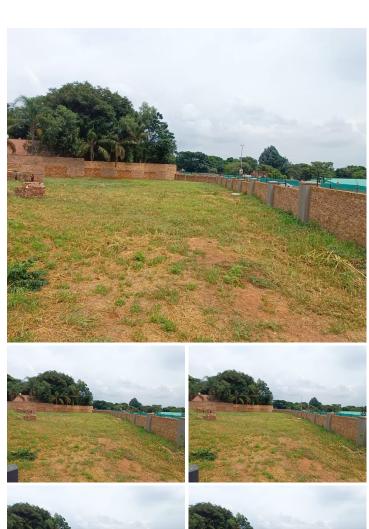

## None m<sup>2</sup>

Prime 1,230m2 LAND FOR SALE | WAPADRAND | PRETORIA

Located in a highly sought-after area, this 1230 square meter plot presents an exceptional opportunity for developers and businesses looking to establish a presence in a prime location. This land is ideal for a variety of ventures, from retail spaces to office developments or mixed-use projects.

The property offers excellent accessibility, with close proximity to main roads, ensuring visibility and ease of access for customers, clients, or tenants. Whether you're looking to build from the ground up or invest in a growing area, this land provides the perfect foundation for your next commercial endeavour.