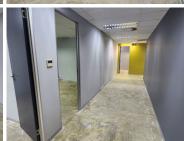

This AAA-grade white box unit consists of a spacious 341 square meters working space and is fitted with large windows that allow a great amount of sunlight to filter in. It features air-conditioning to contribute to enhancing the air quality in the workplace and...