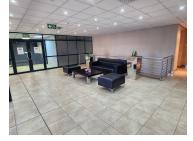

This AAA-grade white box unit consists of a spacious 341 square meters working space and is fitted with large windows that allow a great amount of sunlight to filter in. It features air-conditioning to contribute to enhancing the air quality in the workplace and...