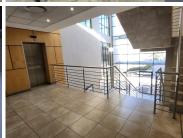

This AAA-grade white box unit consists of a spacious 341 square meters working space and is fitted with large windows that allow a great amount of sunlight to filter in. It features air-conditioning to contribute to enhancing the air quality in the workplace and...