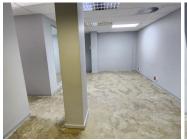

This AAA-grade white box unit consists of a spacious 341 square meters working space and is fitted with large windows that allow a great amount of sunlight to filter in. It features air-conditioning to contribute to enhancing the air quality in the workplace and...