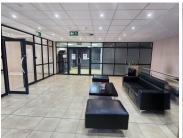

This AAA-grade white box unit consists of a spacious 341 square meters working space and is fitted with large windows that allow a great amount of sunlight to filter in. It features air-conditioning to contribute to enhancing the air quality in the workplace and...