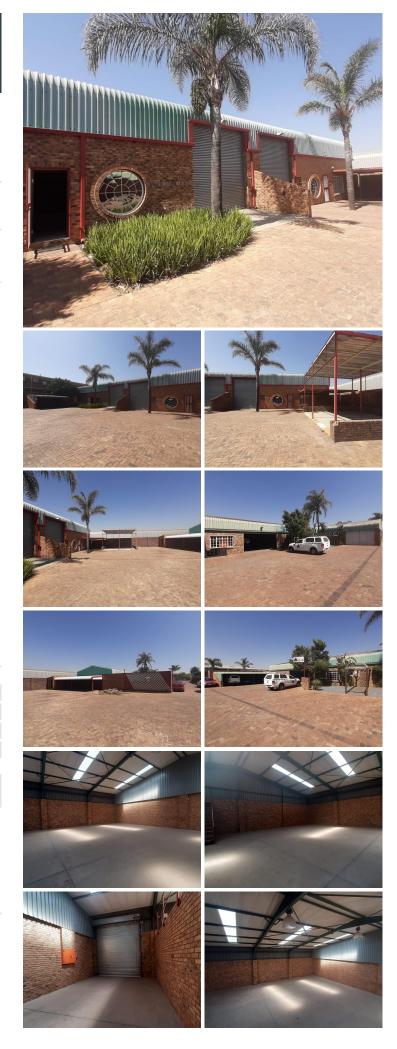

## 😭 1400 m<sup>2</sup>

This freestanding property is available for purchase in the Alberton North area. The property is ideally situated in close proximity to the N17 and N12 highways, allowing for quick and easy navigation to the space.

The property comprises of showroom, warehouse, workshop and office space. The property is very well-maintained,I with neat finishes throughout. A large yard allows for easy access to the property and ample parking opportunity.

#### Sale Price Lease Period Available From

R6,800,000 Ex Vat

| Floor Size m <sup>2</sup> | 1400       | Security         | Yes |
|---------------------------|------------|------------------|-----|
| Parking Bays              | -          | Air Conditioning | Yes |
| Title                     | Freehold   | Generator        | -   |
| Zoning                    | Commercial | Fibre            | -   |
|                           |            |                  |     |