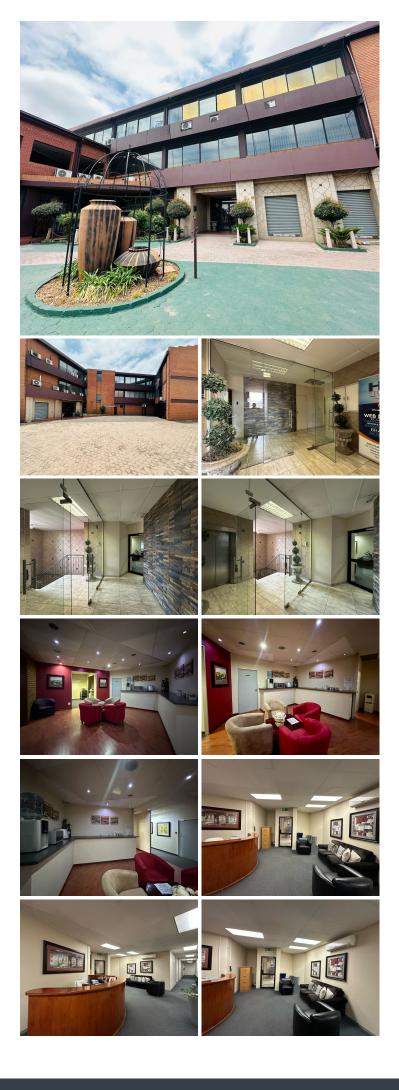

## 觰 516 m²

A fantastic investment opportunity awaits at Easton Terrace, 1 Eaton Terrace, New Redruth, Alberton. This 516m<sup>2</sup> sectional title unit (Sections 5-8) offers a well-appointed commercial space with modern features and an attractive rental income of R94,158.26 per month.

Situated in a highly convenient location, this property provides easy access to the N12 highway and is surrounded by key amenities, including major dealerships like Ford and Renault, as well as shopping centers such as New Market Mall and Alberton City. The area also features well-established schools, including Alberton Stars Pre-Primary School, making it a well-connected and sought-after business hub.

The office space is designed for efficiency and convenience, offering a shared reception area, WiFi facility, and telephone line access. A lift ensures accessibility for all tenants and visitors, further enhancing the professional appeal of the space.