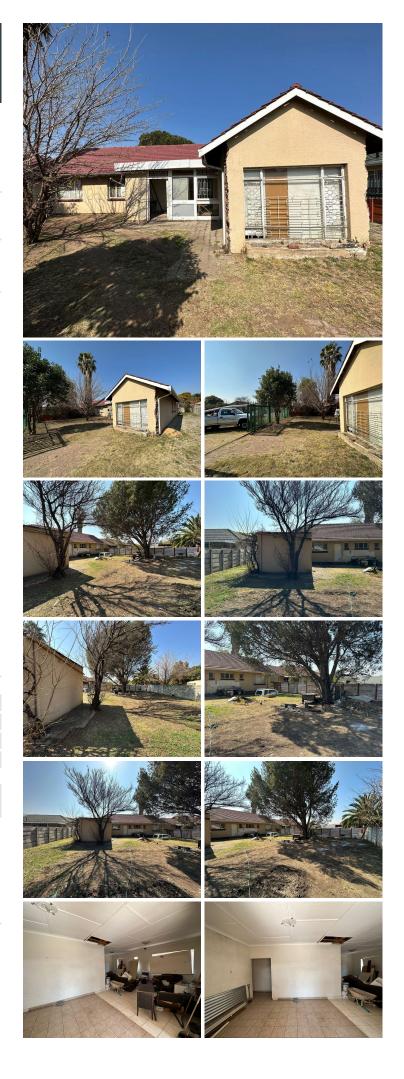

# R1,575,000

13 Chasewater Street | Commercial Property for Sale in New Redruth, Alberton

## **200** m<sup>2</sup>

This commercial property measuring 200sqm is for Sale in New Redruth, Alberton. The rooms are spacious and fully tiled and the windows allow for excellent natural lighting throughout. The property is close all main arterial routes, shops and other amenities in the area.

#### Sale Price Lease Period Available From

R1,575,000 Ex Vat

| Floor Size m <sup>2</sup> | 200        | Security         | Yes |
|---------------------------|------------|------------------|-----|
| Parking Bays              | -          | Air Conditioning | Yes |
| Title                     | Freehold   | Generator        | -   |
| Zoning                    | Commercial | Fibre            | -   |
|                           |            |                  |     |