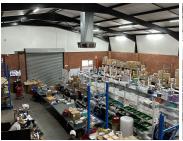

## 730 m<sup>2</sup>

Discover the prime commercial potential of 40 Voortrekker Road, located in the bustling heart of New Redruth. This versatile property offers a warehouse with shop frontage spanning 730 square meters, ideal for businesses seeking a strategic foothold in the area. Priced at R6 120 000.00 excluding VAT, the property features roller shutter doors, tiled flooring, high ceilings, large warehouse area, and mezzanine space for added flexibility. With its General Business zoning, the property holds promise for a range of ventures.