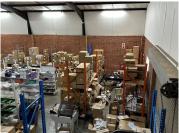

## 730 m<sup>2</sup>

Discover the prime commercial potential of 40 Voortrekker Road, located in the bustling heart of New Redruth. This versatile property offers a warehouse with shop frontage spanning 730 square meters, ideal for businesses seeking a strategic foothold in the area. Priced at R6 120 000.00 excluding VAT, the property features roller shutter doors, tiled flooring, high ceilings, large warehouse area, and mezzanine space for added flexibility. With its General Business zoning, the property holds promise for a range of ventures.