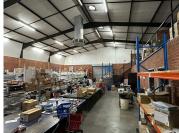

## 730 m<sup>2</sup>

Discover the prime commercial potential of 40 Voortrekker Road, located in the bustling heart of New Redruth. This versatile property offers a warehouse with shop frontage spanning 730 square meters, ideal for businesses seeking a strategic foothold in the area. Priced at R6 120 000.00 excluding VAT, the property features roller shutter doors, tiled flooring, high ceilings, large warehouse area, and mezzanine space for added flexibility. With its General Business zoning, the property holds promise for a range of ventures.

Sale Price R6,120,000 Ex Vat

Lease Period
Available From

| Floor Size m <sup>2</sup> | 730        | Security         | Yes |
|---------------------------|------------|------------------|-----|
| Parking Bays              | -          | Air Conditioning | Yes |
| Title                     | -          | Generator        | -   |
| Zoning                    | Commercial | Fibre            | -   |