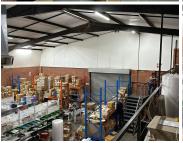

## 730 m<sup>2</sup>

Discover the prime commercial potential of 40 Voortrekker Road, located in the bustling heart of New Redruth. This versatile property offers a warehouse with shop frontage spanning 730 square meters, ideal for businesses seeking a strategic foothold in the area. Priced at R6 120 000.00 excluding VAT, the property features roller shutter doors, tiled flooring, high ceilings, large warehouse area, and mezzanine space for added flexibility. With its General Business zoning, the property holds promise for a range of ventures.