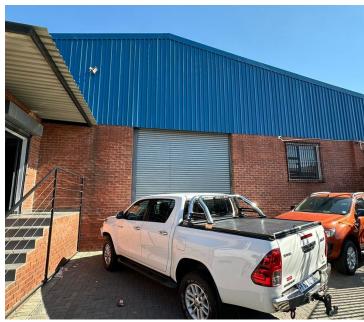

## 730 m<sup>2</sup>

Discover the prime commercial potential of 40 Voortrekker Road, located in the bustling heart of New Redruth. This versatile property offers a warehouse with shop frontage spanning 730 square meters, ideal for businesses seeking a strategic foothold in the area. Priced at R6 120 000.00 excluding VAT, the property features roller shutter doors, tiled flooring, high ceilings, large warehouse area, and mezzanine space for added flexibility. With its General Business zoning, the property holds promise for a range of ventures.