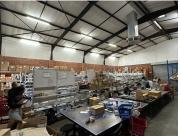

## 730 m<sup>2</sup>

Discover the prime commercial potential of 40 Voortrekker Road, located in the bustling heart of New Redruth. This versatile property offers a warehouse with shop frontage spanning 730 square meters, ideal for businesses seeking a strategic foothold in the area. Priced at R6 120 000.00 excluding VAT, the property features roller shutter doors, tiled flooring, high ceilings, large warehouse area, and mezzanine space for added flexibility. With its General Business zoning, the property holds promise for a range of ventures.

Sale Price R6,120,000 Ex Vat

Lease Period
Available From

| Floor Size m <sup>2</sup> | 730        | Security         | Yes |
|---------------------------|------------|------------------|-----|
| Parking Bays              | -          | Air Conditioning | Yes |
| Title                     | -          | Generator        | -   |
| Zoning                    | Commercial | Fibre            | -   |