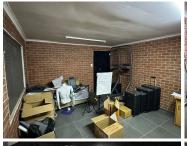

## 730 m<sup>2</sup>

Discover the prime commercial potential of 40 Voortrekker Road, located in the bustling heart of New Redruth. This versatile property offers a warehouse with shop frontage spanning 730 square meters, ideal for businesses seeking a strategic foothold in the area. Priced at R6 120 000.00 excluding VAT, the property features roller shutter doors, tiled flooring, high ceilings, large warehouse area, and mezzanine space for added flexibility. With its General Business zoning, the property holds promise for a range of ventures.