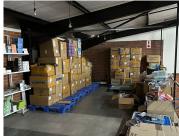

## 730 m<sup>2</sup>

Discover the prime commercial potential of 40 Voortrekker Road, located in the bustling heart of New Redruth. This versatile property offers a warehouse with shop frontage spanning 730 square meters, ideal for businesses seeking a strategic foothold in the area. Priced at R6 120 000.00 excluding VAT, the property features roller shutter doors, tiled flooring, high ceilings, large warehouse area, and mezzanine space for added flexibility. With its General Business zoning, the property holds promise for a range of ventures.