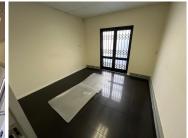

## 112 m<sup>2</sup>

Unit 09 at Canal Edge 4 offers a unique and versatile space perfect for businesses seeking a high-visibility location. This corner ground floor unit boasts a spacious 112 square meters of space, filled with an abundance of natural light pouring in through its large glass windows. With two entrances for easy access, three dedicated parking bays, and an additional outside parking space, convenience is at its best.

The unit features a spacious reception area, seven breakaway offices for flexible workspaces, a small kitchenette for convenience, and two modern bathrooms. Don't miss out on this exceptional opportunity to elevate your business in a prime location.