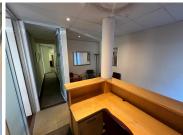

## 112 m<sup>2</sup>

Unit 09 at Canal Edge 4 offers a unique and versatile space perfect for businesses seeking a high-visibility location. This corner ground floor unit boasts a spacious 112 square meters of space, filled with an abundance of natural light pouring in through its large glass windows. With two entrances for easy access, three dedicated parking bays, and an additional outside parking space, convenience is at its best.

The unit features a spacious reception area, seven breakaway offices for flexible workspaces, a small kitchenette for convenience, and two modern bathrooms. Don't miss out on this exceptional opportunity to elevate your business in a prime location.