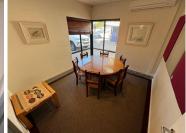

## 112 m<sup>2</sup>

Unit 09 at Canal Edge 4 offers a unique and versatile space perfect for businesses seeking a high-visibility location. This corner ground floor unit boasts a spacious 112 square meters of space, filled with an abundance of natural light pouring in through its large glass windows. With two entrances for easy access, three dedicated parking bays, and an additional outside parking space, convenience is at its best.

The unit features a spacious reception area, seven breakaway offices for flexible workspaces, a small kitchenette for convenience, and two modern bathrooms. Don't miss out on this exceptional opportunity to elevate your business in a prime location.