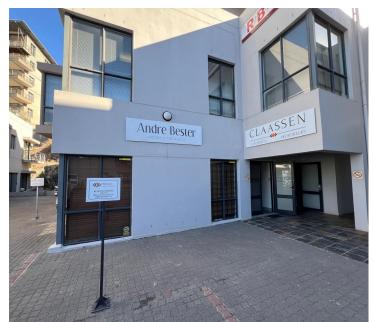

## 112 m<sup>2</sup>

Unit 09 at Canal Edge 4 offers a unique and versatile space perfect for businesses seeking a high-visibility location. This corner ground floor unit boasts a spacious 112 square meters of space, filled with an abundance of natural light pouring in through its large glass windows. With two entrances for easy access, three dedicated parking bays, and an additional outside parking space, convenience is at its best.

The unit features a spacious reception area, seven breakaway offices for flexible workspaces, a small kitchenette for convenience, and two modern bathrooms. Don't miss out on this exceptional opportunity to elevate your business in a prime location.