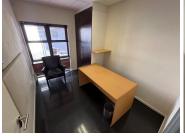

## 112 m<sup>2</sup>

Unit 09 at Canal Edge 4 offers a unique and versatile space perfect for businesses seeking a high-visibility location. This corner ground floor unit boasts a spacious 112 square meters of space, filled with an abundance of natural light pouring in through its large glass windows. With two entrances for easy access, three dedicated parking bays, and an additional outside parking space, convenience is at its best.

The unit features a spacious reception area, seven breakaway offices for flexible workspaces, a small kitchenette for convenience, and two modern bathrooms. Don't miss out on this exceptional opportunity to elevate your business in a prime location.