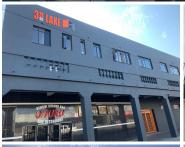

## R5,500,000

Prime Investment Opportunity in Benoni CBD – 39 Lake Avenue

500 m<sup>2</sup>

Nett Annual Income R969 276 plus VAT.

39 on Lake is a fantastic investment opportunity in the heart of Benoni CBD. This well-positioned, fully tenanted building offers a generous 500sqm of lettable space on a 595sqm stand. The property consists of 24 residential apartments and four ground-floor retail stores, providing a balanced mix of commercial and residential tenants.

Strategically located at 39 Lake Avenue, this property enjoys high visibility and foot traffic, making it an attractive option for businesses while offering convenient urban living for residents. Benoni CBD is a bustling commercial hub with a diverse mix of retail, office, and residential developments. The area is well-serviced with public transport links, major road access, and essential amenities, including shopping centres, schools, and healthcare facilities. Investors can benefit from the strong demand for rental properties in the area, ensuring a steady income stream and long-term capital appreciation.