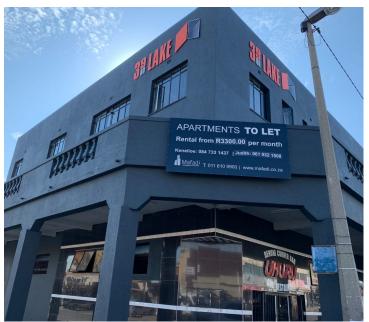

## R5,500,000

Prime Investment Opportunity in Benoni CBD – 39 Lake Avenue

500 m<sup>2</sup>

Nett Annual Income R969 276 plus VAT.

39 on Lake is a fantastic investment opportunity in the heart of Benoni CBD. This well-positioned, fully tenanted building offers a generous 500sqm of lettable space on a 595sqm stand. The property consists of 24 residential apartments and four ground-floor retail stores, providing a balanced mix of commercial and residential tenants.

Strategically located at 39 Lake Avenue, this property enjoys high visibility and foot traffic, making it an attractive option for businesses while offering convenient urban living for residents. Benoni CBD is a bustling commercial hub with a diverse mix of retail, office, and residential developments. The area is well-serviced with public transport links, major road access, and essential amenities, including shopping centres, schools, and healthcare facilities. Investors can benefit from the strong demand for rental properties in the area, ensuring a steady income stream and long-term capital appreciation.

Offered at R5 500 000.00 this is an exceptional opportunity for savvy investors looking to expand their portfolio with a fully tenanted, income-generating...

Sale Price R5,500,000 Ex Vat

Lease Period Available From -