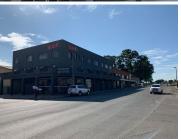

## R5,500,000

Prime Investment Opportunity in Benoni CBD – 39 Lake Avenue

500 m<sup>2</sup>

Nett Annual Income R969 276 plus VAT.

39 on Lake is a fantastic investment opportunity in the heart of Benoni CBD. This well-positioned, fully tenanted building offers a generous 500sqm of lettable space on a 595sqm stand. The property consists of 24 residential apartments and four ground-floor retail stores, providing a balanced mix of commercial and residential tenants.

Strategically located at 39 Lake Avenue, this property enjoys high visibility and foot traffic, making it an attractive option for businesses while offering convenient urban living for residents. Benoni CBD is a bustling commercial hub with a diverse mix of retail, office, and residential developments. The area is well-serviced with public transport links, major road access, and essential amenities, including shopping centres, schools, and healthcare facilities. Investors can benefit from the strong demand for rental properties in the area, ensuring a steady income stream and long-term capital appreciation.