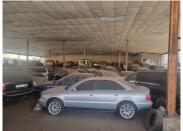

## R10,000,000

91-94 Ampthill Avenue and 89 Princess Avenue | Car Dealership to Let in Benoni

2400 m<sup>2</sup>

A prime car dealership measuring, 2400sqm is for sale in the Benoni CBD. The property is open plan, with an upstairs area, a storeroom, kitchen and, male and female bathrooms. Rental excludes VAT and utilities.

Strategically located on a main road, this property offers excellent exposure and signage opportunities, perfect for attracting clients and boosting business. Benoni CBD is a bustling commercial hub known for its economic activity and accessibility. With major roads and public transport links, this area ensures easy access for employees and customers alike.