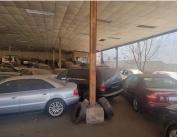

## R10,000,000

91-94 Ampthill Avenue and 89 Princess Avenue | Car Dealership to Let in Benoni

2400 m<sup>2</sup>

A prime car dealership measuring, 2400sqm is for sale in the Benoni CBD. The property is open plan, with an upstairs area, a storeroom, kitchen and, male and female bathrooms. Rental excludes VAT and utilities.

Strategically located on a main road, this property offers excellent exposure and signage opportunities, perfect for attracting clients and boosting business. Benoni CBD is a bustling commercial hub known for its economic activity and accessibility. With major roads and public transport links, this area ensures easy access for employees and customers alike.