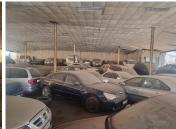

## R10,000,000

91-94 Ampthill Avenue and 89 Princess Avenue | Car Dealership to Let in Benoni

2400 m<sup>2</sup>

A prime car dealership measuring, 2400sqm is for sale in the Benoni CBD. The property is open plan, with an upstairs area, a storeroom, kitchen and, male and female bathrooms. Rental excludes VAT and utilities.