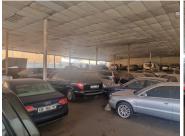

## R10,000,000

91-94 Ampthill Avenue and 89 Princess Avenue | Car Dealership to Let in Benoni

2400 m<sup>2</sup>

A prime car dealership measuring, 2400sqm is for sale in the Benoni CBD. The property is open plan, with an upstairs area, a storeroom, kitchen and, male and female bathrooms. Rental excludes VAT and utilities.

Strategically located on a main road, this property offers excellent exposure and signage opportunities, perfect for attracting clients and boosting business. Benoni CBD is a bustling commercial hub known for its economic activity and accessibility. With major roads and public transport links, this area ensures easy access for employees and customers alike.