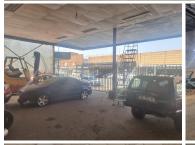

## R10,000,000

91-94 Ampthill Avenue and 89 Princess Avenue | Car Dealership to Let in Benoni

2400 m<sup>2</sup>

A prime car dealership measuring, 2400sqm is for sale in the Benoni CBD. The property is open plan, with an upstairs area, a storeroom, kitchen and, male and female bathrooms. Rental excludes VAT and utilities.

Strategically located on a main road, this property offers excellent exposure and signage opportunities, perfect for attracting clients and boosting business. Benoni CBD is a bustling commercial hub known for its economic activity and accessibility. With major roads and public transport links, this area ensures easy access for employees and customers alike.