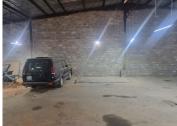

## R10,000,000

91-94 Ampthill Avenue and 89 Princess Avenue | Car Dealership to Let in Benoni

2400 m<sup>2</sup>

A prime car dealership measuring, 2400sqm is for sale in the Benoni CBD. The property is open plan, with an upstairs area, a storeroom, kitchen and, male and female bathrooms. Rental excludes VAT and utilities.

Strategically located on a main road, this property offers excellent exposure and signage opportunities, perfect for attracting clients and boosting business. Benoni CBD is a bustling commercial hub known for its economic activity and accessibility. With major roads and public transport links, this area ensures easy access for employees and customers alike.