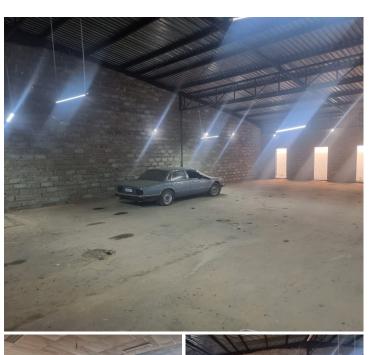

## R10,000,000

91-94 Ampthill Avenue and 89 Princess Avenue | Car Dealership to Let in Benoni

2400 m<sup>2</sup>

A prime car dealership measuring, 2400sqm is for sale in the Benoni CBD. The property is open plan, with an upstairs area, a storeroom, kitchen and, male and female bathrooms. Rental excludes VAT and utilities.

Strategically located on a main road, this property offers excellent exposure and signage opportunities, perfect for attracting clients and boosting business. Benoni CBD is a bustling commercial hub known for its economic activity and accessibility. With major roads and public transport links, this area ensures easy access for employees and customers alike.