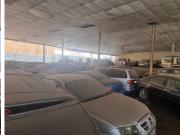

## R10,000,000

91-94 Ampthill Avenue and 89 Princess Avenue | Car Dealership to Let in Benoni

2400 m<sup>2</sup>

A prime car dealership measuring, 2400sqm is for sale in the Benoni CBD. The property is open plan, with an upstairs area, a storeroom, kitchen and, male and female bathrooms. Rental excludes VAT and utilities.

Strategically located on a main road, this property offers excellent exposure and signage opportunities, perfect for attracting clients and boosting business. Benoni CBD is a bustling commercial hub known for its economic activity and accessibility. With major roads and public transport links, this area ensures easy access for employees and customers alike.