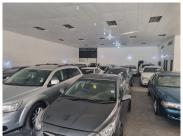

## R16,000,000

89 Princess Avenue and 90-94 Ampthill Avenue | Car Dealership to Let in Benoni

3600 m<sup>2</sup>

A prime car dealership measuring, 3600sqm is for sale in the Benoni CBD. The property is open plan, with an upstairs area, a storeroom, kitchen and, male and female bathrooms. Rental excludes VAT and utilities.

Strategically located on a main road, this property offers excellent exposure and signage opportunities, perfect for attracting clients and boosting business. Benoni CBD is a bustling commercial hub known for its economic activity and accessibility. With major roads and public transport links, this area ensures easy access for employees and customers alike.