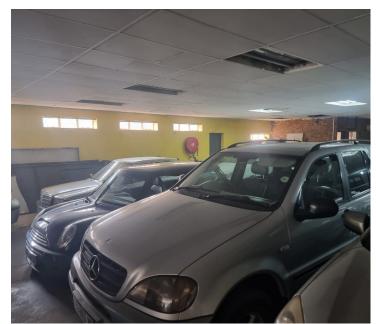

## R16,000,000

89 Princess Avenue and 90-94 Ampthill Avenue | Car Dealership to Let in Benoni

3600 m<sup>2</sup>

A prime car dealership measuring, 3600sqm is for sale in the Benoni CBD. The property is open plan, with an upstairs area, a storeroom, kitchen and, male and female bathrooms. Rental excludes VAT and utilities.

Strategically located on a main road, this property offers excellent exposure and signage opportunities, perfect for attracting clients and boosting business. Benoni CBD is a bustling commercial hub known for its economic activity and accessibility. With major roads and public transport links, this area ensures easy access for employees and customers alike.