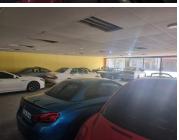

## 1200 m<sup>2</sup>

Welcome to 90 Ampthill Avenue, a prime commercial property in Benoni CBD, available for sale at R6,500,000. Ideal for a car dealership or workshop, this property features a sleek glass front for maximum visibility. Inside, enjoy standard office lighting, airconditioning, partitioned office space, a kitchen, bathroom, and ample storage.

Strategically located on a main road, this property offers excellent exposure and signage opportunities, perfect for attracting clients and boosting business.

Benoni CBD is a bustling commercial hub known for its economic activity and accessibility. With major roads and public transport links, this area ensures easy access for employees and customers alike. Surrounded by various amenities like banks, restaurants, and retail stores, the location offers convenience and enhances the overall business experience.