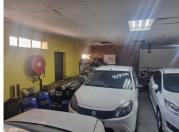

## 1200 m<sup>2</sup>

Welcome to 90 Ampthill Avenue, a prime commercial property in Benoni CBD, available for sale at R6,500,000. Ideal for a car dealership or workshop, this property features a sleek glass front for maximum visibility. Inside, enjoy standard office lighting, airconditioning, partitioned office space, a kitchen, bathroom, and ample storage.

Strategically located on a main road, this property offers excellent exposure and signage opportunities, perfect for attracting clients and boosting business.

Benoni CBD is a bustling commercial hub known for its economic activity and accessibility. With major roads and public transport links, this area ensures easy access for employees and customers alike. Surrounded by various amenities like banks, restaurants, and retail stores, the location offers convenience and enhances the overall business experience.