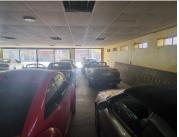

## 1200 m<sup>2</sup>

Welcome to 90 Ampthill Avenue, a prime commercial property in Benoni CBD, available for sale at R6,500,000. Ideal for a car dealership or workshop, this property features a sleek glass front for maximum visibility. Inside, enjoy standard office lighting, airconditioning, partitioned office space, a kitchen, bathroom, and ample storage.

Strategically located on a main road, this property offers excellent exposure and signage opportunities, perfect for attracting clients and boosting business.

Benoni CBD is a bustling commercial hub known for its economic activity and accessibility. With major roads and public transport links, this area ensures easy access for employees and customers alike. Surrounded by various amenities like banks, restaurants, and retail stores, the location offers convenience and enhances the overall business experience.