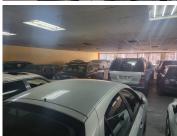

## 1200 m<sup>2</sup>

Welcome to 90 Ampthill Avenue, a prime commercial property in Benoni CBD, available for sale at R6,500,000. Ideal for a car dealership or workshop, this property features a sleek glass front for maximum visibility. Inside, enjoy standard office lighting, airconditioning, partitioned office space, a kitchen, bathroom, and ample storage.