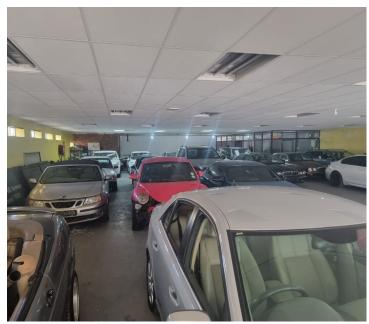

## 1200 m<sup>2</sup>

Welcome to 90 Ampthill Avenue, a prime commercial property in Benoni CBD, available for sale at R6,500,000. Ideal for a car dealership or workshop, this property features a sleek glass front for maximum visibility. Inside, enjoy standard office lighting, airconditioning, partitioned office space, a kitchen, bathroom, and ample storage.

Strategically located on a main road, this property offers excellent exposure and signage opportunities, perfect for attracting clients and boosting business.

Benoni CBD is a bustling commercial hub known for its economic activity and accessibility. With major roads and public transport links, this area ensures easy access for employees and customers alike. Surrounded by various amenities like banks, restaurants, and retail stores, the location offers convenience and enhances the overall business experience.