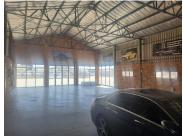

## R7,500,000

Range View Road | Prime Commercial Property for Sale in Benoni

350 m<sup>2</sup>

Welcome to Range View Rd, Benoni—a prime commercial property offering 350sqm of versatile space, ideal for a dealership, hardware store, retail outlet, or clean workshop. Situated on an expansive 5000sqm lot, this property is available for sale at R7,500,000.00 excluding VAT.

The building features spacious, well-maintained flooring, high ceilings, and an abundance of natural lighting, creating an inviting atmosphere for both customers and employees. The property is equipped with prepaid electricity, allowing for easy management of utility expenses. Additionally, it includes modern bathroom and kitchen facilities, ensuring comfort and convenience for your staff. With ample parking available, your business can easily accommodate both customers and deliveries.