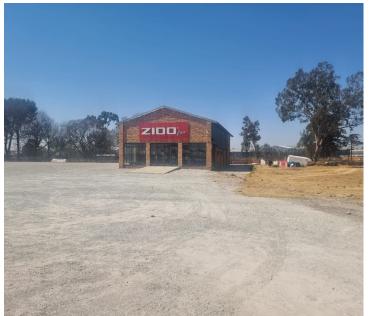

## R7,500,000

Range View Road | Prime Commercial Property for Sale in Benoni

350 m<sup>2</sup>

Welcome to Range View Rd, Benoni—a prime commercial property offering 350sqm of versatile space, ideal for a dealership, hardware store, retail outlet, or clean workshop. Situated on an expansive 5000sqm lot, this property is available for sale at R7,500,000.00 excluding VAT.

The building features spacious, well-maintained flooring, high ceilings, and an abundance of natural lighting, creating an inviting atmosphere for both customers and employees. The property is equipped with prepaid electricity, allowing for easy management of utility expenses. Additionally, it includes modern bathroom and kitchen facilities, ensuring comfort and convenience for your staff. With ample parking available, your business can easily accommodate both customers and deliveries.

Located in the thriving suburb of Benoni, this property benefits from a strategic position in a well-connected area. Benoni is known for its diverse mix of residential, commercial, and industrial zones, making it a hub of activity and growth. The area is easily accessible via major highways, offering excellent connectivity to surrounding regions and Johannesburg. Local...