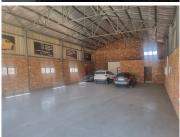

## R7,500,000

Range View Road | Prime Commercial Property for Sale in Benoni

350 m<sup>2</sup>

Welcome to Range View Rd, Benoni—a prime commercial property offering 350sqm of versatile space, ideal for a dealership, hardware store, retail outlet, or clean workshop. Situated on an expansive 5000sqm lot, this property is available for sale at R7,500,000.00 excluding VAT.

The building features spacious, well-maintained flooring, high ceilings, and an abundance of natural lighting, creating an inviting atmosphere for both customers and employees. The property is equipped with prepaid electricity, allowing for easy management of utility expenses. Additionally, it includes modern bathroom and kitchen facilities, ensuring comfort and convenience for your staff. With ample parking available, your business can easily accommodate both customers and deliveries.