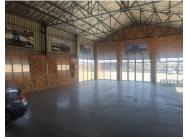

The building features spacious, well-maintained flooring, high ceilings, and an abundance of natural lighting, creating an inviting atmosphere for both customers and employees. The property is equipped with prepaid electricity, allowing for easy management of utility expenses. Additionally, it includes modern bathroom and kitchen facilities, ensuring comfort and convenience for your staff. With ample parking available, your business can easily accommodate both customers and deliveries.