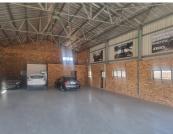

The building features spacious, well-maintained flooring, high ceilings, and an abundance of natural lighting, creating an inviting atmosphere for both customers and employees. The property is equipped with prepaid electricity, allowing for easy management of utility expenses. Additionally, it includes modern bathroom and kitchen facilities, ensuring comfort and convenience for your staff. With ample parking available, your business can easily accommodate both customers and deliveries.