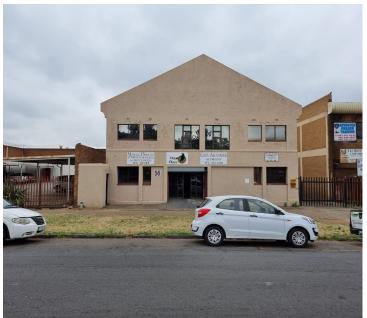

## 1000 m<sup>2</sup>

This magnificent 1,000sqm double-storey building is available for sale at R 1,700,000.00 excluding VAT with excellent signage opportunity, with exposure to main business road. The premises boasts a reception area, open plan layout along offices, kitchen, ablutions and workshop area.

This is a well-positioned building for purchase in the Benoni CBD. The property is easily accessible from various arterial routes with plenty retail amenities and public transportation services close by.