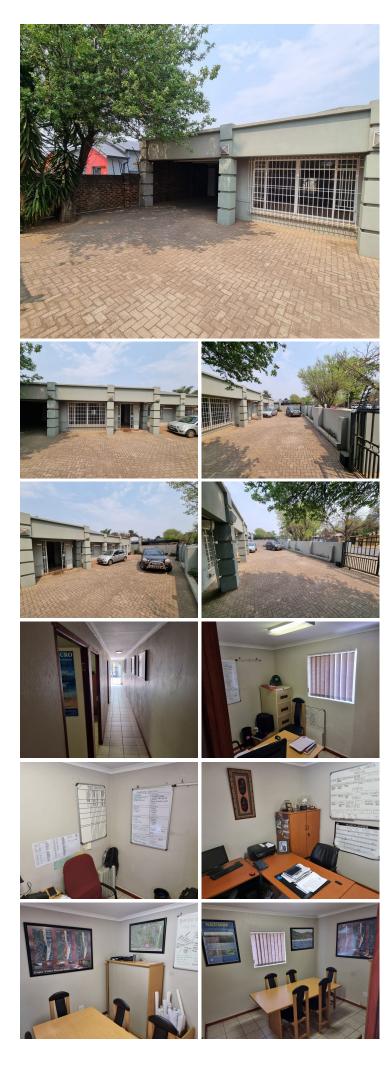

### 400 m<sup>2</sup>

This versatile property measuring 400sqm is located in the heart of Northmead, Benoni. Situated on a 940sqm stand, the main building boasts an open reception area, a fully equipped kitchen, and a bar area. It includes three spacious offices and two bathrooms, one being an ensuite for added convenience. The property has a thatch outdoor entertainment area, swimming pool, and ample parking space. A double garage with a storage room and two motorized gates for separate entry and exit enhance the functionality and security of the premises.

Complementing the main building, the second structure on the property offers additional flexibility with five offices, a reception area, a kitchen, and dedicated bathroom facilities for ladies and gents. This setup is ideal for a variety of uses, whether expanding a business operation or creating a comfortable multipurpose space.