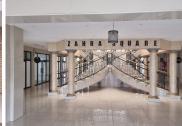

The property comprises a total of 1,600sqm under roof, split evenly across two levels – 800sqm upstairs and 800sqm downstairs – on a spacious 2,186sqm stand. The centre features 13 individual shops, all with tiled flooring and standard lighting, complemented by generous natural light that enhances the internal spaces. The layout includes well-maintained ladies' and gents' restrooms on both floors, ensuring convenience for staff and customers alike.