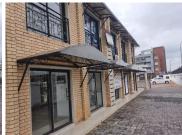

The property comprises a total of 1,600sqm under roof, split evenly across two levels – 800sqm upstairs and 800sqm downstairs – on a spacious 2,186sqm stand. The centre features 13 individual shops, all with tiled flooring and standard lighting, complemented by generous natural light that enhances the internal spaces. The layout includes well-maintained ladies' and gents' restrooms on both floors, ensuring convenience for staff and customers alike.