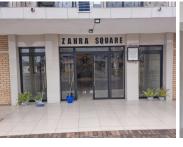

## 1600 m<sup>2</sup>

Situated at the prominent corner of Main Reef and Industry Roads in Benoni, Zahra Square offers an exceptional investment opportunity in the heart of a high-visibility area. This well-positioned commercial property is available for sale at R6,500,000.00 (excluding VAT), presenting an ideal acquisition for investors or business owners looking to establish themselves in a central, accessible location.

The property comprises a total of 1,600sqm under roof, split evenly across two levels – 800sqm upstairs and 800sqm downstairs – on a spacious 2,186sqm stand. The centre features 13 individual shops, all with tiled flooring and standard lighting, complemented by generous natural light that enhances the internal spaces. The layout includes well-maintained ladies' and gents' restrooms on both floors, ensuring convenience for staff and customers alike.