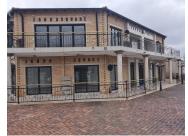

The property comprises a total of 1,600sqm under roof, split evenly across two levels – 800sqm upstairs and 800sqm downstairs – on a spacious 2,186sqm stand. The centre features 13 individual shops, all with tiled flooring and standard lighting, complemented by generous natural light that enhances the internal spaces. The layout includes well-maintained ladies' and gents' restrooms on both floors, ensuring convenience for staff and customers alike.

Further enhancing its appeal, the centre includes a guard house for added security, as well as ample on-site parking to accommodate tenants and visitors. With its direct frontage onto a busy main road, the property benefits from excellent street exposure and high foot and vehicle traffic,...