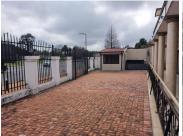

The property comprises a total of 1,600sqm under roof, split evenly across two levels – 800sqm upstairs and 800sqm downstairs – on a spacious 2,186sqm stand. The centre features 13 individual shops, all with tiled flooring and standard lighting, complemented by generous natural light that enhances the internal spaces. The layout includes well-maintained ladies' and gents' restrooms on both floors, ensuring convenience for staff and customers alike.

Further enhancing its appeal, the centre includes a guard house for added security, as well as ample on-site parking to accommodate tenants and visitors. With its direct frontage onto a busy main road, the property benefits from excellent street exposure and high foot and vehicle traffic,...