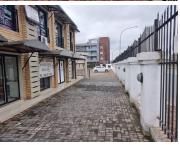

The property comprises a total of 1,600sqm under roof, split evenly across two levels – 800sqm upstairs and 800sqm downstairs – on a spacious 2,186sqm stand. The centre features 13 individual shops, all with tiled flooring and standard lighting, complemented by generous natural light that enhances the internal spaces. The layout includes well-maintained ladies' and gents' restrooms on both floors, ensuring convenience for staff and customers alike.

Further enhancing its appeal, the centre includes a guard house for added security, as well as ample on-site parking to accommodate tenants and visitors. With its direct frontage onto a busy main road, the property benefits from excellent street exposure and high foot and vehicle traffic,...