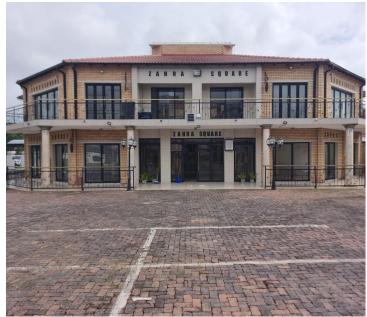

## 1600 m<sup>2</sup>

Situated at the prominent corner of Main Reef and Industry Roads in Benoni, Zahra Square offers an exceptional investment opportunity in the heart of a high-visibility area. This well-positioned commercial property is available for sale at R6,500,000.00 (excluding VAT), presenting an ideal acquisition for investors or business owners looking to establish themselves in a central, accessible location.

The property comprises a total of 1,600sqm under roof, split evenly across two levels – 800sqm upstairs and 800sqm downstairs – on a spacious 2,186sqm stand. The centre features 13 individual shops, all with tiled flooring and standard lighting, complemented by generous natural light that enhances the internal spaces. The layout includes well-maintained ladies' and gents' restrooms on both floors, ensuring convenience for staff and customers alike.

Further enhancing its appeal, the centre includes a guard house for added security, as well as ample on-site parking to accommodate tenants and visitors. With its direct frontage onto a busy main road, the property benefits from excellent street exposure and high foot and vehicle traffic,...