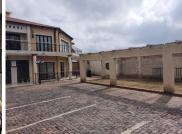

## 1600 m<sup>2</sup>

Situated at the prominent corner of Main Reef and Industry Roads in Benoni, Zahra Square offers an exceptional investment opportunity in the heart of a high-visibility area. This well-positioned commercial property is available for sale at R6,500,000.00 (excluding VAT), presenting an ideal acquisition for investors or business owners looking to establish themselves in a central, accessible location.

The property comprises a total of 1,600sqm under roof, split evenly across two levels – 800sqm upstairs and 800sqm downstairs – on a spacious 2,186sqm stand. The centre features 13 individual shops, all with tiled flooring and standard lighting, complemented by generous natural light that enhances the internal spaces. The layout includes well-maintained ladies' and gents' restrooms on both floors, ensuring convenience for staff and customers alike.