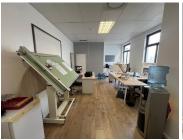

## R3,750,000

BEACH ESTATE BOULEVARD | PRIME OFFICE SPACE FOR SALE | BIG BAY | 158M<sup>2</sup>

158 m<sup>2</sup>

This prime office space for sale is located in the highly sought-after Eden on The Bay, Big Bay. Offering an open-plan layout with a dedicated boardroom and two separate offices, this space is ideal for businesses looking for a professional yet relaxed environment. The office features stylish vinyl flooring throughout, air conditioning, and a kitchenette for added convenience. With a vibrant atmosphere, the location is surrounded by popular restaurants and coffee shops, providing plenty of options for client meetings or team lunches.