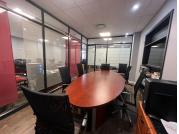

## R3,750,000

BEACH ESTATE BOULEVARD | PRIME OFFICE SPACE FOR SALE | BIG BAY | 158M<sup>2</sup>

158 m<sup>2</sup>

This prime office space for sale is located in the highly sought-after Eden on The Bay, Big Bay. Offering an open-plan layout with a dedicated boardroom and two separate offices, this space is ideal for businesses looking for a professional yet relaxed environment. The office features stylish vinyl flooring throughout, air conditioning, and a kitchenette for added convenience. With a vibrant atmosphere, the location is surrounded by popular restaurants and coffee shops, providing plenty of options for client meetings or team lunches.

Just a two-minute walk from the beach, this office space combines work and leisure perfectly. It includes six secure basement parking bays, ensuring easy access for staff and visitors. The MyCiti bus stop at Eden on The Bay makes commuting effortless, while the overall location offers the perfect blend of coastal living and business convenience. An excellent opportunity for any company seeking a prime spot in Big Bay.