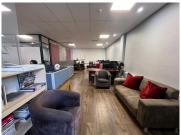

## R3,750,000

BEACH ESTATE BOULEVARD | PRIME OFFICE SPACE FOR SALE | BIG BAY | 158M<sup>2</sup>

158 m<sup>2</sup>

This prime office space for sale is located in the highly sought-after Eden on The Bay, Big Bay. Offering an open-plan layout with a dedicated boardroom and two separate offices, this space is ideal for businesses looking for a professional yet relaxed environment. The office features stylish vinyl flooring throughout, air conditioning, and a kitchenette for added convenience. With a vibrant atmosphere, the location is surrounded by popular restaurants and coffee shops, providing plenty of options for client meetings or team lunches.

Just a two-minute walk from the beach, this office space combines work and leisure perfectly. It includes six secure basement parking bays, ensuring easy access for staff and visitors. The MyCiti bus stop at Eden on The Bay makes commuting effortless, while the overall location offers the perfect blend of coastal living and business convenience. An excellent opportunity for any company seeking a prime spot in Big Bay.