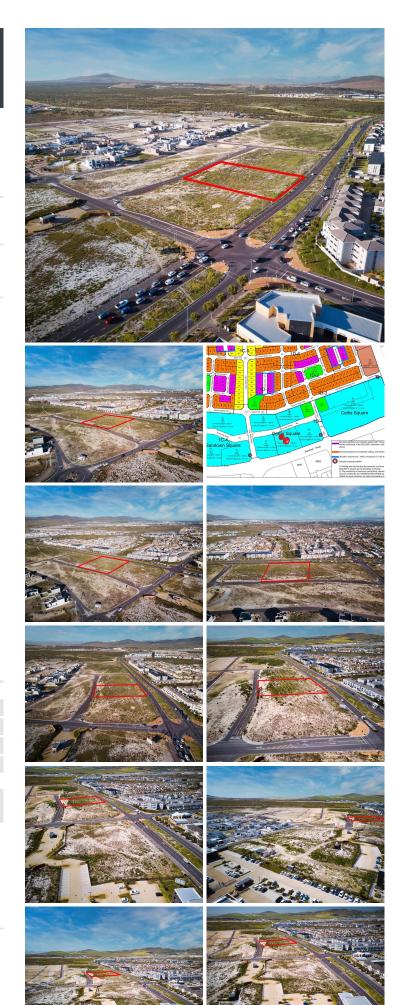

## R15,330,000

Sandown | Prime 7300sqm Vacant Land For sale On Sandown Road, Parklands North

0 m<sup>2</sup>

This 7300sqm property on Sandown Road is in a prime location with high main road exposure. It is zoned GB1 and is situated near shopping centers, business parks, and a myciti bus route. Its convenient location makes it an attractive option for business owners looking for a bustling area for commercial space.

Sandown is a rapidly growing suburb in the metropolitan area, nestled between the N7 and the West Coast Road on the scenic western seaboard. This location offers an ideal mix of accessibility and natural beauty, making it a desirable place to live and work. With its strategic location and growing population, Sandown presents an excellent opportunity for businesses looking to expand their reach.