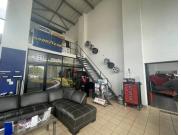

## 720 m<sup>2</sup>

Situated on the bustling North Rand Road in Bardene, Boksburg, this exceptional freestanding commercial property offers an outstanding opportunity. Spanning 720sqm under roof on a 883sqm stand, this Business 3-zoned property is perfectly suited for a retail outlet looking to capitalize on the high-traffic location. The site benefits from exceptional visibility, ensuring maximum exposure for businesses, with fantastic signage opportunities to draw in passing trade. Additionally, the property is equipped with a three-phase electrical power supply, catering to a variety of operational needs. This prime property is available for purchase at R18.5 million, excluding VAT.

Bardene is a thriving commercial hub within Boksburg, known for its accessibility and vibrant business activity. North Rand Road is a major arterial route, attracting significant daily traffic and providing seamless connectivity to key areas, including the East Rand Mall and OR Tambo International Airport. The area boasts a strong retail presence, making it an ideal location for businesses seeking a strategic foothold in the East Rand. With excellent transport links...