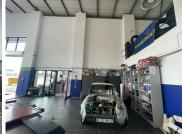

## 720 m<sup>2</sup>

Situated on the bustling North Rand Road in Bardene, Boksburg, this exceptional freestanding commercial property offers an outstanding opportunity. Spanning 720sqm under roof on a 883sqm stand, this Business 3-zoned property is perfectly suited for a retail outlet looking to capitalize on the high-traffic location. The site benefits from exceptional visibility, ensuring maximum exposure for businesses, with fantastic signage opportunities to draw in passing trade. Additionally, the property is equipped with a three-phase electrical power supply, catering to a variety of operational needs. This prime property is available for purchase at R18.5 million, excluding VAT.

Bardene is a thriving commercial hub within Boksburg, known for its accessibility and vibrant business activity. North Rand Road is a major arterial route, attracting significant daily traffic and providing seamless connectivity to key areas, including the East Rand Mall and OR Tambo International Airport. The area boasts a strong retail presence, making it an ideal location for businesses seeking a strategic foothold in the East Rand. With excellent transport links...