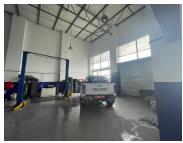

## 720 m<sup>2</sup>

Situated on the bustling North Rand Road in Bardene, Boksburg, this exceptional freestanding commercial property offers an outstanding opportunity. Spanning 720sqm under roof on a 883sqm stand, this Business 3-zoned property is perfectly suited for a retail outlet looking to capitalize on the high-traffic location. The site benefits from exceptional visibility, ensuring maximum exposure for businesses, with fantastic signage opportunities to draw in passing trade. Additionally, the property is equipped with a three-phase electrical power supply, catering to a variety of operational needs. This prime property is available for purchase at R18.5 million, excluding VAT.

Bardene is a thriving commercial hub within Boksburg, known for its accessibility and vibrant business activity. North Rand Road is a major arterial route, attracting significant daily traffic and providing seamless connectivity to key areas, including the East Rand Mall and OR Tambo International Airport. The area boasts a strong retail presence, making it an ideal location for businesses seeking a strategic foothold in the East Rand. With excellent transport links...