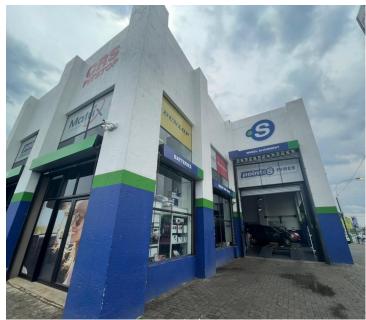

## 720 m<sup>2</sup>

Situated on the bustling North Rand Road in Bardene, Boksburg, this exceptional freestanding commercial property offers an outstanding opportunity. Spanning 720sqm under roof on a 883sqm stand, this Business 3-zoned property is perfectly suited for a retail outlet looking to capitalize on the high-traffic location. The site benefits from exceptional visibility, ensuring maximum exposure for businesses, with fantastic signage opportunities to draw in passing trade. Additionally, the property is equipped with a three-phase electrical power supply, catering to a variety of operational needs. This prime property is available for purchase at R18.5 million, excluding VAT.

Bardene is a thriving commercial hub within Boksburg, known for its accessibility and vibrant business activity. North Rand Road is a major arterial route, attracting significant daily traffic and providing seamless connectivity to key areas, including the East Rand Mall and OR Tambo International Airport. The area boasts a strong retail presence, making it an ideal location for businesses seeking a strategic foothold in the East Rand. With excellent transport links...