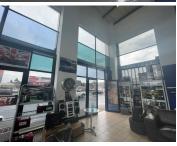

## 720 m<sup>2</sup>

Situated on the bustling North Rand Road in Bardene, Boksburg, this exceptional freestanding commercial property offers an outstanding opportunity. Spanning 720sqm under roof on a 883sqm stand, this Business 3-zoned property is perfectly suited for a retail outlet looking to capitalize on the high-traffic location. The site benefits from exceptional visibility, ensuring maximum exposure for businesses, with fantastic signage opportunities to draw in passing trade. Additionally, the property is equipped with a three-phase electrical power supply, catering to a variety of operational needs. This prime property is available for purchase at R18.5 million, excluding VAT.