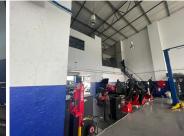

## 720 m<sup>2</sup>

Situated on the bustling North Rand Road in Bardene, Boksburg, this exceptional freestanding commercial property offers an outstanding opportunity. Spanning 720sqm under roof on a 883sqm stand, this Business 3-zoned property is perfectly suited for a retail outlet looking to capitalize on the high-traffic location. The site benefits from exceptional visibility, ensuring maximum exposure for businesses, with fantastic signage opportunities to draw in passing trade. Additionally, the property is equipped with a three-phase electrical power supply, catering to a variety of operational needs. This prime property is available for purchase at R18.5 million, excluding VAT.