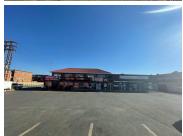

Shop 1 and Shop 2
Cafe, Supermarket and Pub
Size 312sq meters
Rental income - R11 348.00 + VAT per month Lease expires 28/02/2024

Shop 3 - Phumelele Gaming 152sq meters Rental income - R13 478.00 + VAT per month lease expires -28/02/2023

Shop 4 - Vacant 75sq meters Presently being advertised for R7 000.00 per month

1st Floor - Open Plan 312sq meters

Sale Prior parking at the propersion of the prop

**Available From** 

| Floor Size m <sup>2</sup> | 785             | Security         | Yes |
|---------------------------|-----------------|------------------|-----|
| Parking Bays              | -               | Air Conditioning | Yes |
| Title                     | Sectional Title | Generator        | -   |
| Zoning                    | Commercial      | Fibre            | -   |