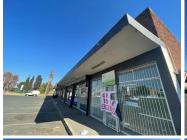

## 785 m<sup>2</sup>

This great Retail / Residential property is for Sale in Boksburg East. Measuring 785sqm it is located in a prime position on an extremely busy road giving it great exposure and an excellent advertising opportunity.

Shop 1 and Shop 2
Cafe, Supermarket and Pub
Size 312sq meters
Rental income - R11 348.00 + VAT per month Lease expires 28/02/2024

Shop 3 - Phumelele Gaming 152sq meters Rental income - R13 478.00 + VAT per month lease expires -28/02/2023

Shop 4 - Vacant 75sq meters Presently being advertised for R7 000.00 per month

1st Floor - Open Plan 312sq meters

Sale Prior parking at the propersion of the prop

**Available From** 

| Floor Size m <sup>2</sup> | 785             | Security         | Yes |
|---------------------------|-----------------|------------------|-----|
| Parking Bays              | -               | Air Conditioning | Yes |
| Title                     | Sectional Title | Generator        | -   |
| Zoning                    | Commercial      | Fibre            | -   |