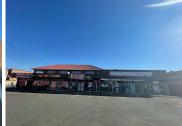

## 785 m<sup>2</sup>

This great Retail / Residential property is for Sale in Boksburg East. Measuring 785sqm it is located in a prime position on an extremely busy road giving it great exposure and an excellent advertising opportunity.

Shop 1 and Shop 2
Cafe, Supermarket and Pub
Size 312sq meters
Rental income - R11 348.00 + VAT per month Lease expires 28/02/2024

Shop 3 - Phumelele Gaming 152sq meters Rental income - R13 478.00 + VAT per month lease expires -28/02/2023

Shop 4 - Vacant 75sq meters Presently being advertised for R7 000.00 per month

1st Floor - Open Plan 312sq meters

Sale Prior parking at the propersion of the prop

**Available From** 

| Floor Size m <sup>2</sup> | 785             | Security         | Yes |
|---------------------------|-----------------|------------------|-----|
| Parking Bays              | -               | Air Conditioning | Yes |
| Title                     | Sectional Title | Generator        | -   |
| Zoning                    | Commercial      | Fibre            | -   |