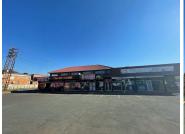

## 785 m<sup>2</sup>

This great Retail / Residential property is for Sale in Boksburg East. Measuring 785sqm it is located in a prime position on an extremely busy road giving it great exposure and an excellent advertising opportunity.

Shop 1 and Shop 2
Cafe, Supermarket and Pub
Size 312sq meters
Rental income - R11 348.00 + VAT per month Lease expires 28/02/2024

Shop 3 - Phumelele Gaming 152sq meters Rental income - R13 478.00 + VAT per month lease expires -28/02/2023

Shop 4 - Vacant 75sq meters Presently being advertised for R7 000.00 per month

1st Floor - Open Plan 312sq meters

Sale Prior parking at the propersion of the prop

**Available From** 

| Floor Size m <sup>2</sup> | 785             | Security         | Yes |
|---------------------------|-----------------|------------------|-----|
| Parking Bays              | -               | Air Conditioning | Yes |
| Title                     | Sectional Title | Generator        | -   |
| Zoning                    | Commercial      | Fibre            | -   |