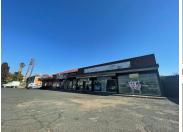

Shop 1 and Shop 2
Cafe, Supermarket and Pub
Size 312sq meters
Rental income - R11 348.00 + VAT per month Lease expires 28/02/2024

Shop 3 - Phumelele Gaming 152sq meters Rental income - R13 478.00 + VAT per month lease expires -28/02/2023

Shop 4 - Vacant 75sq meters Presently being advertised for R7 000.00 per month

1st Floor - Open Plan 312sq meters

Sale Prior parking at the propersion of the prop

**Available From** 

| Floor Size m <sup>2</sup> | 785             | Security         | Yes |
|---------------------------|-----------------|------------------|-----|
| Parking Bays              | -               | Air Conditioning | Yes |
| Title                     | Sectional Title | Generator        | -   |
| Zoning                    | Commercial      | Fibre            | -   |