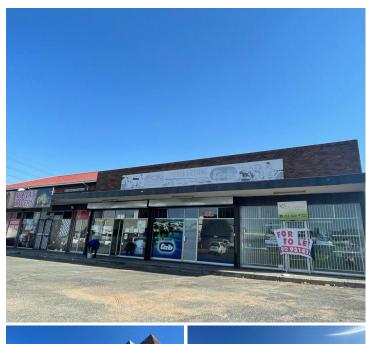

## R3,300,000

141 Commissioner Street | Prime Commercial Property for Sale in Boksburg East

## 785 m<sup>2</sup>

This great Retail / Residential property is for Sale in Boksburg East. Measuring 785sqm it is located in a prime position on an extremely busy road giving it great exposure and an excellent advertising opportunity.

Shop 1 and Shop 2
Cafe, Supermarket and Pub
Size 312sq meters
Rental income - R11 348.00 + VAT per month Lease expires 28/02/2024

Shop 3 - Phumelele Gaming 152sq meters Rental income - R13 478.00 + VAT per month lease expires -28/02/2023

Shop 4 - Vacant 75sq meters Presently being advertised for R7 000.00 per month

1st Floor - Open Plan 312sq meters

Sale Prior parking at the propersion of the prop

**Available From** 

| Floor Size m <sup>2</sup> | 785             | Security         | Yes |
|---------------------------|-----------------|------------------|-----|
| Parking Bays              | -               | Air Conditioning | Yes |
| Title                     | Sectional Title | Generator        | -   |
| Zoning                    | Commercial      | Fibre            | -   |