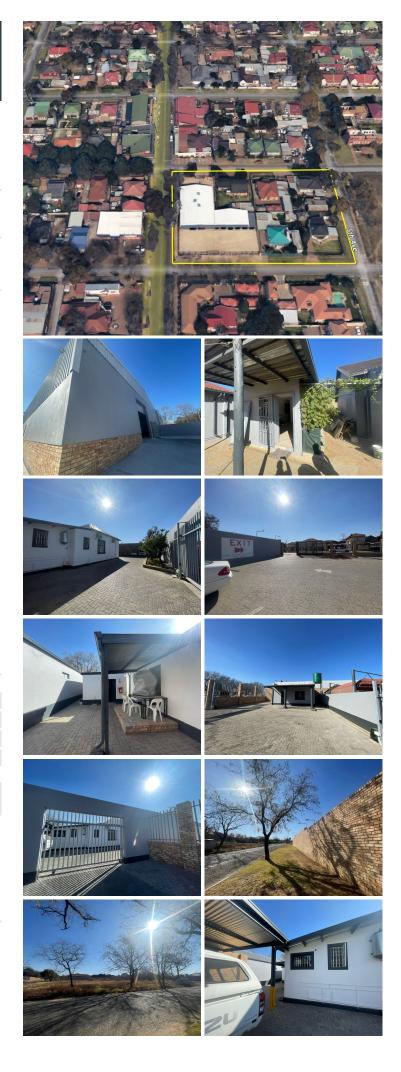

## R15,645,000

Cnr Trichards and Paul Smit Street | Prime Office Space to Let Boksburg North

## **2200** m<sup>2</sup>

Discover an exceptional investment opportunity with this multitenanted retail and light industrial office property, now available for sale. Zoned as Business 2, this versatile property spans an impressive 2200m<sup>2</sup> Gross Lettable Area (GLA), ensuring ample space for a variety of business operations. Currently generating an income of R120,000.00, this property promises a solid return on investment.

Key features include solar installations on the offices, promoting sustainable energy use and reducing operational costs. The property is priced at R15,645,000.00, excluding VAT.

Located in a thriving commercial district, tenants will benefit from excellent visibility and accessibility. The area is known for its vibrant business community, offering a range of amenities such as restaurants, shops, and banking facilities. Additionally, its proximity to major transportation routes ensures ease of commuting for employees and clients alike. This prime location fosters business growth and networking opportunities, enhancing the overall appeal of the property.

| Sale Price     | R15,645,000 Ex Vat |
|----------------|--------------------|
| Lease Period   | -                  |
| Available From | -                  |
|                |                    |

| Floor Size m <sup>2</sup> | 2200       | Security         | Yes |
|---------------------------|------------|------------------|-----|
| Parking Bays              | -          | Air Conditioning | Yes |
| Title                     | -          | Generator        | -   |
| Zoning                    | Commercial | Fibre            | -   |