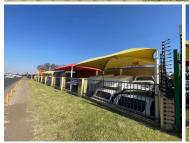

## 450 m<sup>2</sup>

Neat car showroom measuring 450m2 and on an erf of 932m2 is for Sale. Located on a busy road offering good exposure and signage opportunities. It has a modern reception and bathrooms. The showroom is close to main arterial routes, shops and restaurants. This is a showroom opportunity of a lifetime!

Sale Price R2,300,000 Ex Vat

Lease Period - Available From -

| Floor Size m <sup>2</sup> | 450        | Security         | Yes |
|---------------------------|------------|------------------|-----|
| Parking Bays              | -          | Air Conditioning | Yes |
| Title                     | -          | Generator        | -   |
| Zoning                    | Commercial | Fibre            | -   |