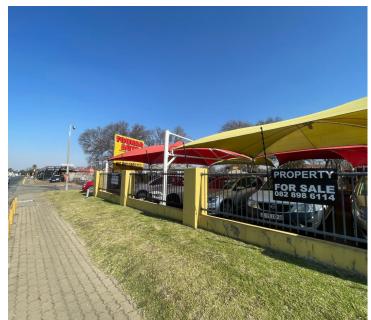

## 450 m<sup>2</sup>

Neat car showroom measuring 450m2 and on an erf of 932m2 is for Sale. Located on a busy road offering good exposure and signage opportunities. It has a modern reception and bathrooms. The showroom is close to main arterial routes, shops and restaurants. This is a showroom opportunity of a lifetime!

Sale Price R2,300,000 Ex Vat

Lease Period - Available From -

| Floor Size m <sup>2</sup> | 450        | Security         | Yes |
|---------------------------|------------|------------------|-----|
| Parking Bays              | -          | Air Conditioning | Yes |
| Title                     | -          | Generator        | -   |
| Zoning                    | Commercial | Fibre            | -   |