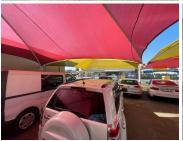

## 450 m<sup>2</sup>

Neat car showroom measuring 450m2 and on an erf of 932m2 is for Sale. Located on a busy road offering good exposure and signage opportunities. It has a modern reception and bathrooms. The showroom is close to main arterial routes, shops and restaurants. This is a showroom opportunity of a lifetime!

Sale Price R2,300,000 Ex Vat

Lease Period - Available From -

| Floor Size m <sup>2</sup> | 450        | Security         | Yes |
|---------------------------|------------|------------------|-----|
| Parking Bays              | -          | Air Conditioning | Yes |
| Title                     | -          | Generator        | -   |
| Zoning                    | Commercial | Fibre            | -   |