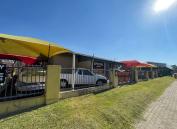

## 450 m<sup>2</sup>

Neat car showroom measuring 450m2 and on an erf of 932m2 is for Sale. Located on a busy road offering good exposure and signage opportunities. It has a modern reception and bathrooms. The showroom is close to main arterial routes, shops and restaurants. This is a showroom opportunity of a lifetime!

Sale Price R2,300,000 Ex Vat

Lease Period - Available From -

| Floor Size m <sup>2</sup> | 450        | Security         | Yes |
|---------------------------|------------|------------------|-----|
| Parking Bays              | -          | Air Conditioning | Yes |
| Title                     | -          | Generator        | -   |
| Zoning                    | Commercial | Fibre            | -   |