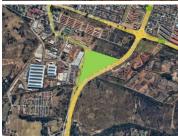

## R12,000,000

Cnr Pretoria Road and Comet Road | Vacant Land for Sale in Boksburg

0 m<sup>2</sup>

Vacant patch of land measuring 42000sqm is available for sale at R12 000 000.00. The property is located on the corner of Pretoria Road and Comet Road in Boksburg. The land is on a major route and is a perfect development opportunity!