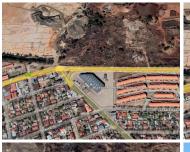

## R7,000,000

Corner of Cason and Rietfontein Road | Vacant Land for Sale in Boksburg

0 m<sup>2</sup>

An exceptional opportunity presents itself with this expansive 50,000sqm vacant patch of land, ideally situated on the prominent corner of Cason and Rietfontein Road in Boksburg North. This well-positioned property is ready for development, offering both power and water infrastructure ready for connection, ensuring a seamless start to your project. Whether you're looking to develop industrial facilities, commercial premises, or mixed-use infrastructure, this versatile property offers ample space to bring your vision to life.

The property enjoys excellent connectivity, located in close proximity to major highways, providing easy access to key transport routes for logistics and business operations. Nearby retail outlets, essential services, and amenities further enhance the property's convenience, making it a highly attractive investment for developers, investors, or businesses seeking a well-connected site in a thriving industrial and commercial hub.