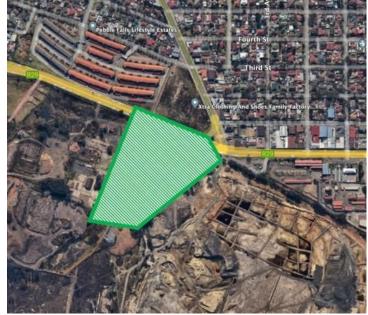

## R7,000,000

Corner of Cason and Rietfontein Road | Vacant Land for Sale in Boksburg

0 m<sup>2</sup>

An exceptional opportunity presents itself with this expansive 50,000sqm vacant patch of land, ideally situated on the prominent corner of Cason and Rietfontein Road in Boksburg North. This well-positioned property is ready for development, offering both power and water infrastructure ready for connection, ensuring a seamless start to your project. Whether you're looking to develop industrial facilities, commercial premises, or mixed-use infrastructure, this versatile property offers ample space to bring your vision to life.

The property enjoys excellent connectivity, located in close proximity to major highways, providing easy access to key transport routes for logistics and business operations. Nearby retail outlets, essential services, and amenities further enhance the property's convenience, making it a highly attractive investment for developers, investors, or businesses seeking a well-connected site in a thriving industrial and commercial hub.

Boksburg North is a sought-after location known for its strategic positioning within the East Rand, offering excellent accessibility to the OR Tambo International Airport, major...

Sale Price R7,000,000 Ex Vat