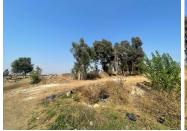

## R7,000,000

Corner of Cason and Rietfontein Road | Vacant Land for Sale in Boksburg

0 m<sup>2</sup>

An exceptional opportunity presents itself with this expansive 50,000sqm vacant patch of land, ideally situated on the prominent corner of Cason and Rietfontein Road in Boksburg North. This well-positioned property is ready for development, offering both power and water infrastructure ready for connection, ensuring a seamless start to your project. Whether you're looking to develop industrial facilities, commercial premises, or mixed-use infrastructure, this versatile property offers ample space to bring your vision to life.

The property enjoys excellent connectivity, located in close proximity to major highways, providing easy access to key transport routes for logistics and business operations. Nearby retail outlets, essential services, and amenities further enhance the property's convenience, making it a highly attractive investment for developers, investors, or businesses seeking a well-connected site in a thriving industrial and commercial hub.

Boksburg North is a sought-after location known for its strategic positioning within the East Rand, offering excellent accessibility to the OR Tambo International Airport, major...

Sale Price R7,000,000 Ex Vat