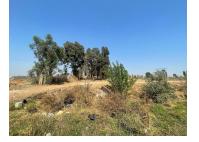

## R7,000,000

Corner of Cason and Rietfontein Road | Vacant Land for Sale in Boksburg

0 m<sup>2</sup>

An exceptional opportunity presents itself with this expansive 50,000sqm vacant patch of land, ideally situated on the prominent corner of Cason and Rietfontein Road in Boksburg North. This well-positioned property is ready for development, offering both power and water infrastructure ready for connection, ensuring a seamless start to your project. Whether you're looking to develop industrial facilities, commercial premises, or mixed-use infrastructure, this versatile property offers ample space to bring your vision to life.

The property enjoys excellent connectivity, located in close proximity to major highways, providing easy access to key transport routes for logistics and business operations. Nearby retail outlets, essential services, and amenities further enhance the property's convenience, making it a highly attractive investment for developers, investors, or businesses seeking a well-connected site in a thriving industrial and commercial hub.

Boksburg North is a sought-after location known for its strategic positioning within the East Rand, offering excellent accessibility to the OR Tambo International Airport, major...

Sale Price R7,000,000 Ex Vat