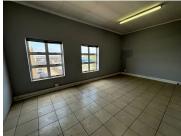

## R950,000

Prime Commercial Space for Sale at Prospur Business Park, Boksburg

95 m<sup>2</sup>

Discover a well-appointed, 95m² office/retail space in the esteemed Prospur Business Park. Unit B4 offers a versatile layout, ideal for small businesses or retail setups. This upstairs unit is beautifully maintained and includes a welcoming reception area along with modern, well-kept bathrooms, ensuring a comfortable experience for both staff and clients.