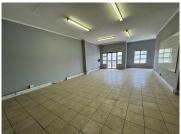

## R950,000

Prime Commercial Space for Sale at Prospur Business Park, Boksburg

95 m<sup>2</sup>

Discover a well-appointed, 95m² office/retail space in the esteemed Prospur Business Park. Unit B4 offers a versatile layout, ideal for small businesses or retail setups. This upstairs unit is beautifully maintained and includes a welcoming reception area along with modern, well-kept bathrooms, ensuring a comfortable experience for both staff and clients.