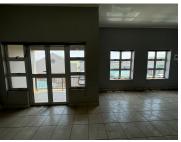

## R950,000

Prime Commercial Space for Sale at Prospur Business Park, Boksburg

95 m<sup>2</sup>

Discover a well-appointed, 95m² office/retail space in the esteemed Prospur Business Park. Unit B4 offers a versatile layout, ideal for small businesses or retail setups. This upstairs unit is beautifully maintained and includes a welcoming reception area along with modern, well-kept bathrooms, ensuring a comfortable experience for both staff and clients.

Prospur Business Park is known for its robust security infrastructure, featuring 24/7 on-site security, secure entry points, and internal safety measures, such as alarms and burglar bars, providing peace of mind for tenants and visitors alike.