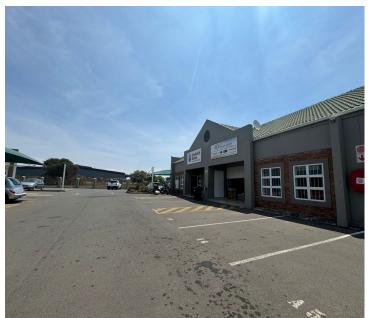

## R950,000

Prime Commercial Space for Sale at Prospur Business Park, Boksburg

95 m<sup>2</sup>

Discover a well-appointed, 95m² office/retail space in the esteemed Prospur Business Park. Unit B4 offers a versatile layout, ideal for small businesses or retail setups. This upstairs unit is beautifully maintained and includes a welcoming reception area along with modern, well-kept bathrooms, ensuring a comfortable experience for both staff and clients.

Prospur Business Park is known for its robust security infrastructure, featuring 24/7 on-site security, secure entry points, and internal safety measures, such as alarms and burglar bars, providing peace of mind for tenants and visitors alike.

Asking Price: R950,000 excluding VAT.

Located in Boksburg, this business park is strategically positioned with easy access to main transport routes and a host of amenities nearby. The area is a thriving business hub with excellent public transport links, dining options, and other services to support your business's growth. Benefit from a professional yet friendly community, making Prospur Business Park a highly appealing choice for business owners looking to establish or expand in a dynamic environment.