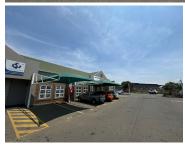

## R950,000

Prime Commercial Space for Sale at Prospur Business Park, Boksburg

95 m<sup>2</sup>

Discover a well-appointed, 95m² office/retail space in the esteemed Prospur Business Park. Unit B4 offers a versatile layout, ideal for small businesses or retail setups. This upstairs unit is beautifully maintained and includes a welcoming reception area along with modern, well-kept bathrooms, ensuring a comfortable experience for both staff and clients.

Prospur Business Park is known for its robust security infrastructure, featuring 24/7 on-site security, secure entry points, and internal safety measures, such as alarms and burglar bars, providing peace of mind for tenants and visitors alike.

Asking Price: R950,000 excluding VAT.

Located in Boksburg, this business park is strategically positioned with easy access to main transport routes and a host of amenities nearby. The area is a thriving business hub with excellent public transport links, dining options, and other services to support your business's growth. Benefit from a professional yet friendly community, making Prospur Business Park a highly appealing choice for business owners looking to establish or expand in a dynamic environment.