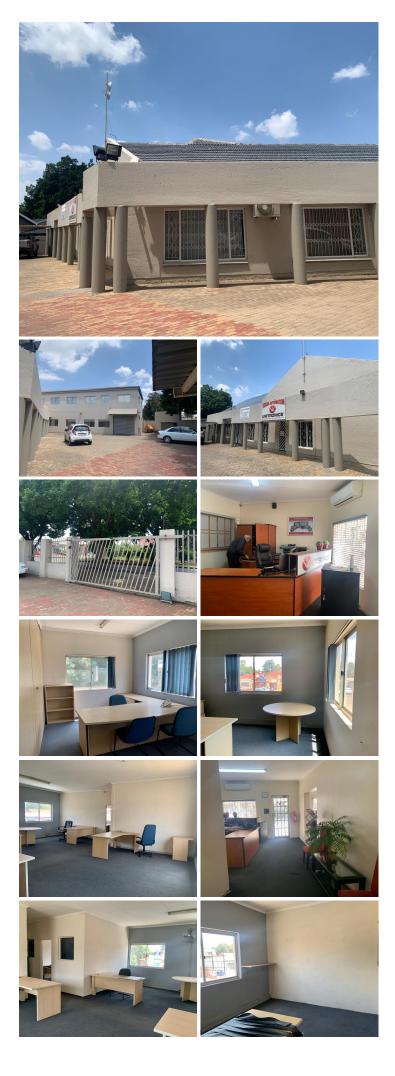

## 🔏 830 m²

This is an immaculate property available for purchase in the Boksburg business node. The property is in a prime position, with exposure onto the busy Rietfontein main road, offering great signage opportunity. The property is secure and features an electric gate, with electric fencing around the perimeter.

The building features beautiful offices, a 9m x 9m workshop, training room, 2 kitchens, 6 bathrooms and 4 store rooms. There is a balcony, which offers great views from the property and can serve as an entertainment area, as well. Additionally there is ample parking and solar & three phase power available on site.

#### Sale Price Lease Period Available From

R5,550,000 Ex Vat

| Floor Size m <sup>2</sup> | 830        | Security         | Yes |
|---------------------------|------------|------------------|-----|
| Parking Bays              | -          | Air Conditioning | Yes |
| Title                     | -          | Generator        | -   |
| Zoning                    | Commercial | Fibre            | -   |
|                           |            |                  |     |