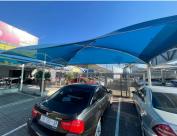

## R21,000,000

Rietfontein & Edgar | Prime Commercial Property for Sale in Boksburg

3000 m<sup>2</sup>

**Excellent Commercial Investment Opportunity!** 

This freestanding commercial property measuring 3,000sqm and on an erf size of 6,200sqm is for sale for R21 million excluding VAT. These are 3 stands next to one another. The building is exceptionally neat and well maintained with solar panelling installed. 15% roi.