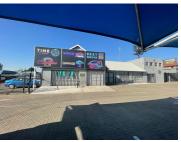

## R21,000,000

Rietfontein & Edgar | Prime Commercial Property for Sale in Boksburg

3000 m<sup>2</sup>

**Excellent Commercial Investment Opportunity!** 

This freestanding commercial property measuring 3,000sqm and on an erf size of 6,200sqm is for sale for R21 million excluding VAT. These are 3 stands next to one another. The building is exceptionally neat and well maintained with solar panelling installed. 15% roi.

Sale Price R21,000,000 Ex Vat

Lease Period - Available From -

| Floor Size m <sup>2</sup> | 3000       | Security         | Yes |
|---------------------------|------------|------------------|-----|
| Parking Bays              | -          | Air Conditioning | Yes |
| Title                     | -          | Generator        | -   |
| Zoning                    | Commercial | Fibre            | -   |