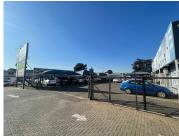

## R21,000,000

Rietfontein & Edgar | Prime Commercial Property for Sale in Boksburg

3000 m<sup>2</sup>

**Excellent Commercial Investment Opportunity!** 

This freestanding commercial property measuring 3,000sqm and on an erf size of 6,200sqm is for sale for R21 million excluding VAT. These are 3 stands next to one another. The building is exceptionally neat and well maintained with solar panelling installed. 15% roi.

Sale Price R21,000,000 Ex Vat

Lease Period - Available From -

| Floor Size m <sup>2</sup> | 3000       | Security         | Yes |
|---------------------------|------------|------------------|-----|
| Parking Bays              | -          | Air Conditioning | Yes |
| Title                     | -          | Generator        | -   |
| Zoning                    | Commercial | Fibre            | -   |