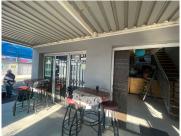

## R21,000,000

Rietfontein & Edgar | Prime Commercial Property for Sale in Boksburg

3000 m<sup>2</sup>

**Excellent Commercial Investment Opportunity!** 

This freestanding commercial property measuring 3,000sqm and on an erf size of 6,200sqm is for sale for R21 million excluding VAT. These are 3 stands next to one another. The building is exceptionally neat and well maintained with solar panelling installed. 15% roi.