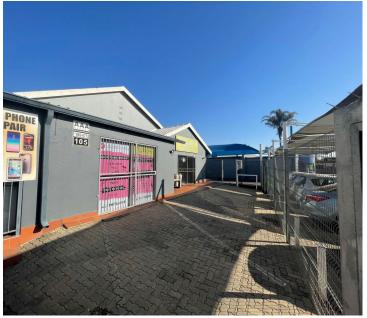

## R21,000,000

Rietfontein & Edgar | Prime Commercial Property for Sale in Boksburg

3000 m<sup>2</sup>

**Excellent Commercial Investment Opportunity!** 

This freestanding commercial property measuring 3,000sqm and on an erf size of 6,200sqm is for sale for R21 million excluding VAT. These are 3 stands next to one another. The building is exceptionally neat and well maintained with solar panelling installed. 15% roi.

Sale Price R21,000,000 Ex Vat

Lease Period - Available From -

| Floor Size m <sup>2</sup> | 3000       | Security         | Yes |
|---------------------------|------------|------------------|-----|
| Parking Bays              | -          | Air Conditioning | Yes |
| Title                     | -          | Generator        | -   |
| Zoning                    | Commercial | Fibre            | -   |