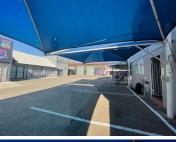

## R21,000,000

Rietfontein & Edgar | Prime Commercial Property for Sale in Boksburg

3000 m<sup>2</sup>

**Excellent Commercial Investment Opportunity!** 

This freestanding commercial property measuring 3,000sqm and on an erf size of 6,200sqm is for sale for R21 million excluding VAT. These are 3 stands next to one another. The building is exceptionally neat and well maintained with solar panelling installed. 15% roi.