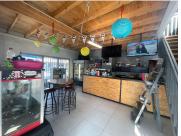

## R21,000,000

Rietfontein & Edgar | Prime Commercial Property for Sale in Boksburg

3000 m<sup>2</sup>

**Excellent Commercial Investment Opportunity!** 

This freestanding commercial property measuring 3,000sqm and on an erf size of 6,200sqm is for sale for R21 million excluding VAT. These are 3 stands next to one another. The building is exceptionally neat and well maintained with solar panelling installed. 15% roi.