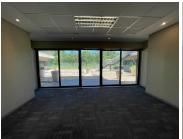

## R35,000,000

AAA grade commercial building for sale in Jet Park

3336 m<sup>2</sup>

Immaculate office building available for purchase at R35 million excluding VAT, located in the highly sought after business node of Jet Park, Boksburg. This property is situated within very close proximity to Emperor's Palace and offers extremely quick and easy access to all main roads and highways. The premises measures 3,336sqm under roof set on a 10,000sqm stand.

The facility offers a stunning courtyard area, ample ablutions and a kitchenette. Brilliant natural lighting flows throughout the entire space. There's ample basement parking bays present with an additional 75 parking bays as well as an extra 1,300sqm of 95 covered parking bays.