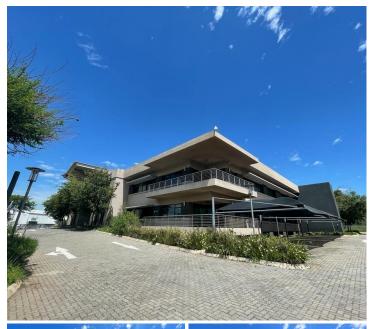

## R35,000,000

AAA grade commercial building for sale in Jet Park

3336 m<sup>2</sup>

Immaculate office building available for purchase at R35 million excluding VAT, located in the highly sought after business node of Jet Park, Boksburg. This property is situated within very close proximity to Emperor's Palace and offers extremely quick and easy access to all main roads and highways. The premises measures 3,336sqm under roof set on a 10,000sqm stand.

The facility offers a stunning courtyard area, ample ablutions and a kitchenette. Brilliant natural lighting flows throughout the entire space. There's ample basement parking bays present with an additional 75 parking bays as well as an extra 1,300sqm of 95 covered parking bays.