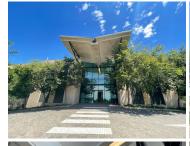

## R35,000,000

AAA grade commercial building for sale in Jet Park

3336 m<sup>2</sup>

Immaculate office building available for purchase at R35 million excluding VAT, located in the highly sought after business node of Jet Park, Boksburg. This property is situated within very close proximity to Emperor's Palace and offers extremely quick and easy access to all main roads and highways. The premises measures 3,336sqm under roof set on a 10,000sqm stand.

The facility offers a stunning courtyard area, ample ablutions and a kitchenette. Brilliant natural lighting flows throughout the entire space. There's ample basement parking bays present with an additional 75 parking bays as well as an extra 1,300sqm of 95 covered parking bays.