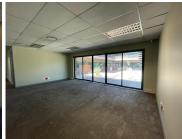

## R35,000,000

AAA grade commercial building for sale in Jet Park

3336 m<sup>2</sup>

Immaculate office building available for purchase at R35 million excluding VAT, located in the highly sought after business node of Jet Park, Boksburg. This property is situated within very close proximity to Emperor's Palace and offers extremely quick and easy access to all main roads and highways. The premises measures 3,336sqm under roof set on a 10,000sqm stand.

The facility offers a stunning courtyard area, ample ablutions and a kitchenette. Brilliant natural lighting flows throughout the entire space. There's ample basement parking bays present with an additional 75 parking bays as well as an extra 1,300sqm of 95 covered parking bays.