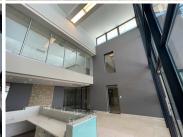

## R35,000,000

AAA grade commercial building for sale in Jet Park

3336 m<sup>2</sup>

Immaculate office building available for purchase at R35 million excluding VAT, located in the highly sought after business node of Jet Park, Boksburg. This property is situated within very close proximity to Emperor's Palace and offers extremely quick and easy access to all main roads and highways. The premises measures 3,336sqm under roof set on a 10,000sqm stand.

The facility offers a stunning courtyard area, ample ablutions and a kitchenette. Brilliant natural lighting flows throughout the entire space. There's ample basement parking bays present with an additional 75 parking bays as well as an extra 1,300sqm of 95 covered parking bays.