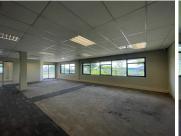

## R35,000,000

AAA grade commercial building for sale in Jet Park

3336 m<sup>2</sup>

Immaculate office building available for purchase at R35 million excluding VAT, located in the highly sought after business node of Jet Park, Boksburg. This property is situated within very close proximity to Emperor's Palace and offers extremely quick and easy access to all main roads and highways. The premises measures 3,336sqm under roof set on a 10,000sqm stand.

The facility offers a stunning courtyard area, ample ablutions and a kitchenette. Brilliant natural lighting flows throughout the entire space. There's ample basement parking bays present with an additional 75 parking bays as well as an extra 1,300sqm of 95 covered parking bays.