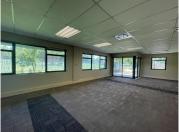

## R35,000,000

AAA grade commercial building for sale in Jet Park

3336 m<sup>2</sup>

Immaculate office building available for purchase at R35 million excluding VAT, located in the highly sought after business node of Jet Park, Boksburg. This property is situated within very close proximity to Emperor's Palace and offers extremely quick and easy access to all main roads and highways. The premises measures 3,336sqm under roof set on a 10,000sqm stand.

The facility offers a stunning courtyard area, ample ablutions and a kitchenette. Brilliant natural lighting flows throughout the entire space. There's ample basement parking bays present with an additional 75 parking bays as well as an extra 1,300sqm of 95 covered parking bays.