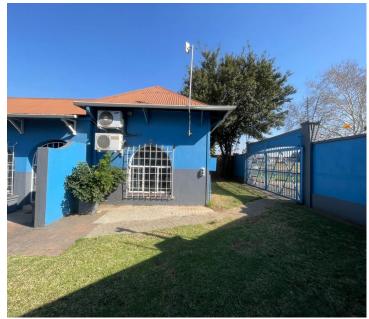

## R1,450,000

CNR Melton Close and Paul Smit Road | Prime Commercial Property for Sale in Ravenswood, Boksburg

230 m<sup>2</sup>

Located at the corner of Melton Close and Paul Smit Road in Ravenswood, Boksburg, this  $230m^2$  property is an exceptional investment opportunity priced at R1 450 000.00 excluding VAT. Ideal for various businesses, the property features a secure perimeter wall, security bars on windows, a spacious open-plan area, a large kitchen, well-maintained flooring, standard office lighting, air conditioning, and ample parking.

Invest in this well-appointed property and benefit from its strategic location and modern amenities. Contact us today to schedule a viewing.

Sale Price R1,450,000 Ex Vat

Lease Period - Available From -

| Floor Size m <sup>2</sup> | 230        | Security         | Yes |
|---------------------------|------------|------------------|-----|
| Parking Bays              | -          | Air Conditioning | Yes |
| Title                     | -          | Generator        | -   |
| Zoning                    | Commercial | Fibre            | -   |