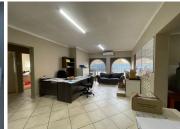

## R1,450,000

CNR Melton Close and Paul Smit Road | Prime Commercial Property for Sale in Ravenswood, Boksburg

230 m<sup>2</sup>

Located at the corner of Melton Close and Paul Smit Road in Ravenswood, Boksburg, this  $230m^2$  property is an exceptional investment opportunity priced at R1 450 000.00 excluding VAT. Ideal for various businesses, the property features a secure perimeter wall, security bars on windows, a spacious open-plan area, a large kitchen, well-maintained flooring, standard office lighting, air conditioning, and ample parking.

Invest in this well-appointed property and benefit from its strategic location and modern amenities. Contact us today to schedule a viewing.

Sale Price R1,450,000 Ex Vat

Lease Period - Available From -

| Floor Size m <sup>2</sup> | 230        | Security         | Yes |
|---------------------------|------------|------------------|-----|
| Parking Bays              | -          | Air Conditioning | Yes |
| Title                     | -          | Generator        | -   |
| Zoning                    | Commercial | Fibre            | -   |