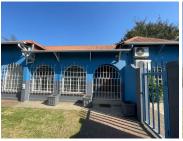

## R1,450,000

CNR Melton Close and Paul Smit Road | Prime Commercial Property for Sale in Ravenswood, Boksburg

230 m<sup>2</sup>

Located at the corner of Melton Close and Paul Smit Road in Ravenswood, Boksburg, this  $230m^2$  property is an exceptional investment opportunity priced at R1 450 000.00 excluding VAT. Ideal for various businesses, the property features a secure perimeter wall, security bars on windows, a spacious open-plan area, a large kitchen, well-maintained flooring, standard office lighting, air conditioning, and ample parking.

Invest in this well-appointed property and benefit from its strategic location and modern amenities. Contact us today to schedule a viewing.

Sale Price R1,450,000 Ex Vat

Lease Period - Available From -

| Floor Size m <sup>2</sup> | 230        | Security         | Yes |
|---------------------------|------------|------------------|-----|
| Parking Bays              | -          | Air Conditioning | Yes |
| Title                     | -          | Generator        | -   |
| Zoning                    | Commercial | Fibre            | -   |