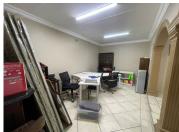

## R1,450,000

CNR Melton Close and Paul Smit Road | Prime Commercial Property for Sale in Ravenswood, Boksburg

230 m<sup>2</sup>

Located at the corner of Melton Close and Paul Smit Road in Ravenswood, Boksburg, this  $230m^2$  property is an exceptional investment opportunity priced at R1 450 000.00 excluding VAT. Ideal for various businesses, the property features a secure perimeter wall, security bars on windows, a spacious open-plan area, a large kitchen, well-maintained flooring, standard office lighting, air conditioning, and ample parking.

Invest in this well-appointed property and benefit from its strategic location and modern amenities. Contact us today to schedule a viewing.

Sale Price R1,450,000 Ex Vat

Lease Period - Available From -

| Floor Size m <sup>2</sup> | 230        | Security         | Yes |
|---------------------------|------------|------------------|-----|
| Parking Bays              | -          | Air Conditioning | Yes |
| Title                     | -          | Generator        | -   |
| Zoning                    | Commercial | Fibre            | -   |