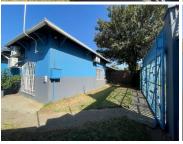

## R1,450,000

CNR Melton Close and Paul Smit Road | Prime Commercial Property for Sale in Ravenswood, Boksburg

230 m<sup>2</sup>

Located at the corner of Melton Close and Paul Smit Road in Ravenswood, Boksburg, this  $230m^2$  property is an exceptional investment opportunity priced at R1 450 000.00 excluding VAT. Ideal for various businesses, the property features a secure perimeter wall, security bars on windows, a spacious open-plan area, a large kitchen, well-maintained flooring, standard office lighting, air conditioning, and ample parking.

Invest in this well-appointed property and benefit from its strategic location and modern amenities. Contact us today to schedule a viewing.

Sale Price R1,450,000 Ex Vat

Lease Period - Available From -

| Floor Size m <sup>2</sup> | 230        | Security         | Yes |
|---------------------------|------------|------------------|-----|
| Parking Bays              | -          | Air Conditioning | Yes |
| Title                     | -          | Generator        | -   |
| Zoning                    | Commercial | Fibre            | -   |