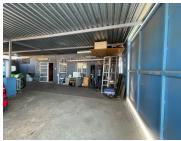

## R1,450,000

CNR Melton Close and Paul Smit Road | Prime Commercial Property for Sale in Ravenswood, Boksburg

230 m<sup>2</sup>

Located at the corner of Melton Close and Paul Smit Road in Ravenswood, Boksburg, this  $230m^2$  property is an exceptional investment opportunity priced at R1 450 000.00 excluding VAT. Ideal for various businesses, the property features a secure perimeter wall, security bars on windows, a spacious open-plan area, a large kitchen, well-maintained flooring, standard office lighting, air conditioning, and ample parking.