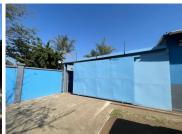

## R1,450,000

CNR Melton Close and Paul Smit Road | Prime Commercial Property for Sale in Ravenswood, Boksburg

230 m<sup>2</sup>

Located at the corner of Melton Close and Paul Smit Road in Ravenswood, Boksburg, this  $230m^2$  property is an exceptional investment opportunity priced at R1 450 000.00 excluding VAT. Ideal for various businesses, the property features a secure perimeter wall, security bars on windows, a spacious open-plan area, a large kitchen, well-maintained flooring, standard office lighting, air conditioning, and ample parking.