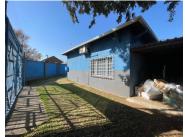

## R1,450,000

CNR Melton Close and Paul Smit Road | Prime Commercial Property for Sale in Ravenswood, Boksburg

230 m<sup>2</sup>

Located at the corner of Melton Close and Paul Smit Road in Ravenswood, Boksburg, this  $230m^2$  property is an exceptional investment opportunity priced at R1 450 000.00 excluding VAT. Ideal for various businesses, the property features a secure perimeter wall, security bars on windows, a spacious open-plan area, a large kitchen, well-maintained flooring, standard office lighting, air conditioning, and ample parking.