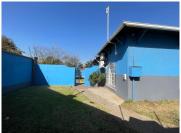

## R1,450,000

CNR Melton Close and Paul Smit Road | Prime Commercial Property for Sale in Ravenswood, Boksburg

230 m<sup>2</sup>

Located at the corner of Melton Close and Paul Smit Road in Ravenswood, Boksburg, this  $230m^2$  property is an exceptional investment opportunity priced at R1 450 000.00 excluding VAT. Ideal for various businesses, the property features a secure perimeter wall, security bars on windows, a spacious open-plan area, a large kitchen, well-maintained flooring, standard office lighting, air conditioning, and ample parking.