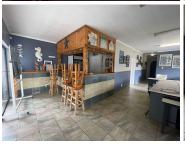

## R1,900,000

17 Pieter Uys Street | Stunning Office/Workshop/Showroom for Sale in Witfield

350 m<sup>2</sup>

This stunning property measuring 350sqm on an erf. of 1500sqm is for Sale. This is a fantastic office, showroom or workshop opportunity. It is in a prime position on an extremely busy road which gives it excellent advertising exposure. The rooms are spacious and the floors are fully tiled. The windows allow for great natural lighting throughout. There is a lovely kitchen and the bathroom is neat. There is a bar and pool area for entertaining. It is in a secure location with ample parking at the premises.