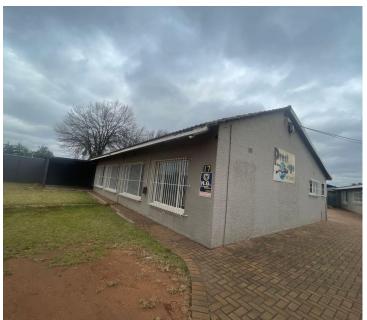

## R1,900,000

17 Pieter Uys Street | Stunning Office/Workshop/Showroom for Sale in Witfield

350 m<sup>2</sup>

This stunning property measuring 350sqm on an erf. of 1500sqm is for Sale. This is a fantastic office, showroom or workshop opportunity. It is in a prime position on an extremely busy road which gives it excellent advertising exposure. The rooms are spacious and the floors are fully tiled. The windows allow for great natural lighting throughout. There is a lovely kitchen and the bathroom is neat. There is a bar and pool area for entertaining. It is in a secure location with ample parking at the premises.