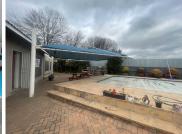

## R1,900,000

17 Pieter Uys Street | Stunning Office/Workshop/Showroom for Sale in Witfield

350 m<sup>2</sup>

This stunning property measuring 350sqm on an erf. of 1500sqm is for Sale. This is a fantastic office, showroom or workshop opportunity. It is in a prime position on an extremely busy road which gives it excellent advertising exposure. The rooms are spacious and the floors are fully tiled. The windows allow for great natural lighting throughout. There is a lovely kitchen and the bathroom is neat. There is a bar and pool area for entertaining. It is in a secure location with ample parking at the premises.