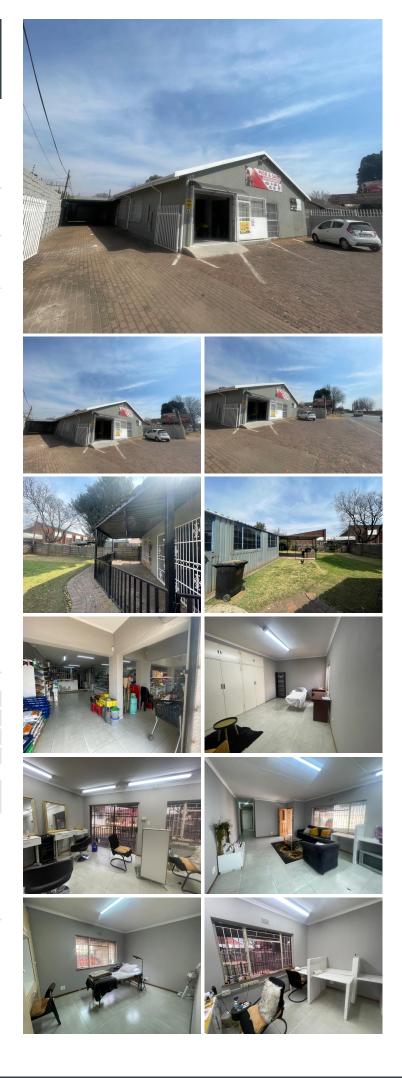

## 😭 1082 m²

This prime commercial property measuring 1,082.95sqm is for sale in Boksburg. The property is very well-situated on a main business road, offering excellent exposure. The unit is spacious and fully tiled. There is also ample parking available onsite.

The property is close to all main arterial routes, shops and other amenities in the area.

#### Sale Price Lease Period Available From

R3,250,000 Ex Vat

| Floor Size m <sup>2</sup> | 1082       | Security         | Yes |
|---------------------------|------------|------------------|-----|
| Parking Bays              | -          | Air Conditioning | Yes |
| Title                     | Freehold   | Generator        | -   |
| Zoning                    | Commercial | Fibre            | -   |
|                           |            |                  |     |