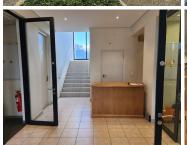

The building has modern finishes throughout, dry walled offices which could be easily reconfigured to suit your office requirements, spacious open plan work areas, 3 phase electricity and lovely mountain views. The office is designed to be easily converted into 4 separate offices, each with its own kitchen and metered separately.