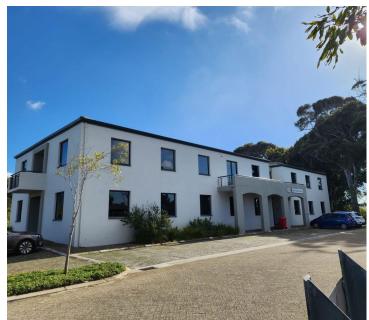

## R17,990,000

Greenford Office Estate | Building For Sale in Punters Way, Kenilworth

983 m<sup>2</sup>

A modern double storey building for sale in Greenford Office Estate, Kenilworth. The building consists of 860sqm under roof, a 80sqm ground floor terrace with spectacular views, 36sqm total balconies and 36 designated parking bays.

The building has modern finishes throughout, dry walled offices which could be easily reconfigured to suit your office requirements, spacious open plan work areas, 3 phase electricity and lovely mountain views. The office is designed to be easily converted into 4 separate offices, each with its own kitchen and metered separately.

Greenford Office Estate is a beautifully maintained office estate with lovely views of the mountain and Kenilworth Racecourse. Located within close proximity to the M5 and public transport. The Estate offers onsite 24 hour security, electric fencing, access control and well maintained landscapes.