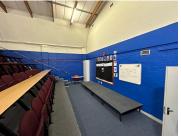

## R9,500,000

WAVERLY BUSINESS PARK | OFFICE UNITS FOR SALE | OBSERVATORY | 1457SQM

1457 m<sup>2</sup>

Two versatile units in Waverly Business Park, Observatory, For Sale, ideally suited for educational or training-focused businesses. These units feature multiple classrooms, spacious training rooms, and a well-designed auditorium, offering ample space to accommodate various learning formats or corporate training sessions. The units are set in a secure environment, making them perfect for organizations seeking a professional and convenient location.