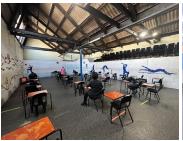

## R9,500,000

WAVERLY BUSINESS PARK | OFFICE UNITS FOR SALE | OBSERVATORY | 1457SQM

1457 m<sup>2</sup>

Two versatile units in Waverly Business Park, Observatory, For Sale, ideally suited for educational or training-focused businesses. These units feature multiple classrooms, spacious training rooms, and a well-designed auditorium, offering ample space to accommodate various learning formats or corporate training sessions. The units are set in a secure environment, making them perfect for organizations seeking a professional and convenient location.