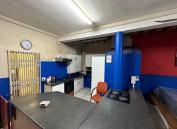

## R9,500,000

WAVERLY BUSINESS PARK | OFFICE UNITS FOR SALE | OBSERVATORY | 1457SQM

1457 m<sup>2</sup>

Two versatile units in Waverly Business Park, Observatory, For Sale, ideally suited for educational or training-focused businesses. These units feature multiple classrooms, spacious training rooms, and a well-designed auditorium, offering ample space to accommodate various learning formats or corporate training sessions. The units are set in a secure environment, making them perfect for organizations seeking a professional and convenient location.