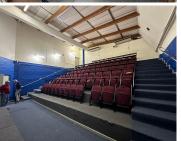

## R9,500,000

WAVERLY BUSINESS PARK | OFFICE UNITS FOR SALE | OBSERVATORY | 1457SQM

1457 m<sup>2</sup>

Two versatile units in Waverly Business Park, Observatory, For Sale, ideally suited for educational or training-focused businesses. These units feature multiple classrooms, spacious training rooms, and a well-designed auditorium, offering ample space to accommodate various learning formats or corporate training sessions. The units are set in a secure environment, making them perfect for organizations seeking a professional and convenient location.