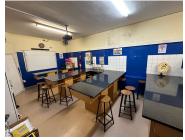

## R9,500,000

WAVERLY BUSINESS PARK | OFFICE UNITS FOR SALE | OBSERVATORY | 1457SQM

1457 m<sup>2</sup>

Two versatile units in Waverly Business Park, Observatory, For Sale, ideally suited for educational or training-focused businesses. These units feature multiple classrooms, spacious training rooms, and a well-designed auditorium, offering ample space to accommodate various learning formats or corporate training sessions. The units are set in a secure environment, making them perfect for organizations seeking a professional and convenient location.