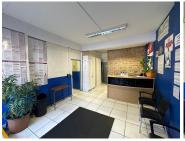

## R9,500,000

WAVERLY BUSINESS PARK | OFFICE UNITS FOR SALE | OBSERVATORY | 1457SQM

1457 m<sup>2</sup>

Two versatile units in Waverly Business Park, Observatory, For Sale, ideally suited for educational or training-focused businesses. These units feature multiple classrooms, spacious training rooms, and a well-designed auditorium, offering ample space to accommodate various learning formats or corporate training sessions. The units are set in a secure environment, making them perfect for organizations seeking a professional and convenient location.

In addition to the specialized facilities, the units are equipped with 12 toilets, ensuring ample restroom facilities for staff and visitors. Waverly Business Park's location offers easy access to public transport, making commuting straightforward for both staff and attendees. This space is ideal for educational institutions or training companies looking for a functional, strategically positioned base in Observatory.