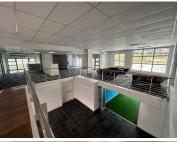

## R14,625,000

UPPER EAST SIDE, BRICKFIELD ROAD | OFFICE FOR SALE | SALT RIVER | 1,209m<sup>2</sup>

1209 m<sup>2</sup>

This sixth-floor office in Upper East Side, located on Brickfield Road in Salt River, is now available for sale, offering a modern and elevated workspace with stunning views. The open-plan layout is designed to maximize natural light, creating an inspiring and flexible environment for businesses. Situated in a well-maintained building, the office provides easy access to key transport routes, ensuring convenience for both employees and clients. This is an excellent opportunity to own a premium office space in one of Cape Town's most sought-after commercial developments.

Upper East Side is a secure, mixed-use development with 24-hour security, ensuring a safe and professional working environment. The building features a range of on-site amenities, including restaurants, cafés, and retail outlets, enhancing the workday experience. With its central location, scenic views, and vibrant surroundings, this office space is perfect for businesses looking to invest in a dynamic and thriving commercial hub in Salt River. Don't miss the chance to secure this prime office space for your company's future.