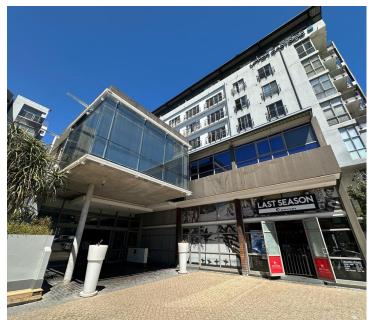

## R14,625,000

UPPER EAST SIDE, BRICKFIELD ROAD | OFFICE FOR SALE | SALT RIVER | 1,209m<sup>2</sup>

1209 m<sup>2</sup>

This sixth-floor office in Upper East Side, located on Brickfield Road in Salt River, is now available for sale, offering a modern and elevated workspace with stunning views. The open-plan layout is designed to maximize natural light, creating an inspiring and flexible environment for businesses. Situated in a well-maintained building, the office provides easy access to key transport routes, ensuring convenience for both employees and clients. This is an excellent opportunity to own a premium office space in one of Cape Town's most sought-after commercial developments.

Upper East Side is a secure, mixed-use development with 24-hour security, ensuring a safe and professional working environment. The building features a range of on-site amenities, including restaurants, cafés, and retail outlets, enhancing the workday experience. With its central location, scenic views, and vibrant surroundings, this office space is perfect for businesses looking to invest in a dynamic and thriving commercial hub in Salt River. Don't miss the chance to secure this prime office space for your company's future.