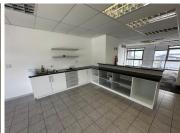

## R14,625,000

UPPER EAST SIDE, BRICKFIELD ROAD | OFFICE FOR SALE | SALT RIVER | 1,209m<sup>2</sup>

1209 m<sup>2</sup>

This sixth-floor office in Upper East Side, located on Brickfield Road in Salt River, is now available for sale, offering a modern and elevated workspace with stunning views. The open-plan layout is designed to maximize natural light, creating an inspiring and flexible environment for businesses. Situated in a well-maintained building, the office provides easy access to key transport routes, ensuring convenience for both employees and clients. This is an excellent opportunity to own a premium office space in one of Cape Town's most sought-after commercial developments.

Upper East Side is a secure, mixed-use development with 24-hour security, ensuring a safe and professional working environment. The building features a range of on-site amenities, including restaurants, cafés, and retail outlets, enhancing the workday experience. With its central location, scenic views, and vibrant surroundings, this office space is perfect for businesses looking to invest in a dynamic and thriving commercial hub in Salt River. Don't miss the chance to secure this prime office space for your company's future.