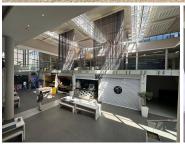

## R14,625,000

UPPER EAST SIDE, BRICKFIELD ROAD | OFFICE FOR SALE | SALT RIVER | 1,209m<sup>2</sup>

1209 m<sup>2</sup>

This sixth-floor office in Upper East Side, located on Brickfield Road in Salt River, is now available for sale, offering a modern and elevated workspace with stunning views. The open-plan layout is designed to maximize natural light, creating an inspiring and flexible environment for businesses. Situated in a well-maintained building, the office provides easy access to key transport routes, ensuring convenience for both employees and clients. This is an excellent opportunity to own a premium office space in one of Cape Town's most sought-after commercial developments.

Upper East Side is a secure, mixed-use development with 24-hour security, ensuring a safe and professional working environment. The building features a range of on-site amenities, including restaurants, cafés, and retail outlets, enhancing the workday experience. With its central location, scenic views, and vibrant surroundings, this office space is perfect for businesses looking to invest in a dynamic and thriving commercial hub in Salt River. Don't miss the chance to secure this prime office space for your company's future.