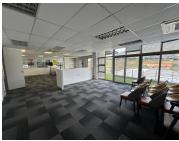

## R14,625,000

UPPER EAST SIDE, BRICKFIELD ROAD | OFFICE FOR SALE | SALT RIVER | 1,209m<sup>2</sup>

1209 m<sup>2</sup>

This sixth-floor office in Upper East Side, located on Brickfield Road in Salt River, is now available for sale, offering a modern and elevated workspace with stunning views. The open-plan layout is designed to maximize natural light, creating an inspiring and flexible environment for businesses. Situated in a well-maintained building, the office provides easy access to key transport routes, ensuring convenience for both employees and clients. This is an excellent opportunity to own a premium office space in one of Cape Town's most sought-after commercial developments.

Upper East Side is a secure, mixed-use development with 24-hour security, ensuring a safe and professional working environment. The building features a range of on-site amenities, including restaurants, cafés, and retail outlets, enhancing the workday experience. With its central location, scenic views, and vibrant surroundings, this office space is perfect for businesses looking to invest in a dynamic and thriving commercial hub in Salt River. Don't miss the chance to secure this prime office space for your company's future.