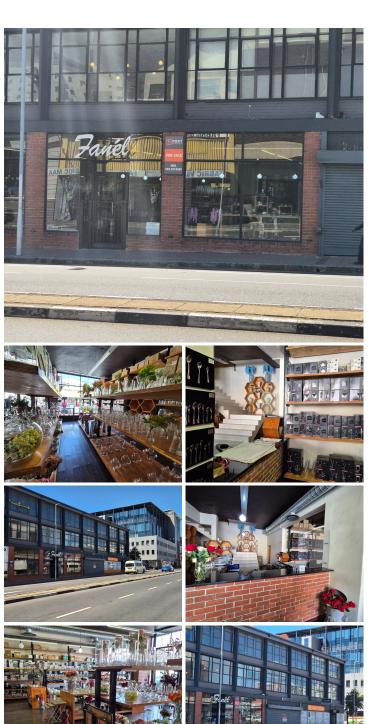

## R3,380,000

CASTLE MEWS | RETAIL UNITS FOR SALE | WOODSTOCK, CAPE TOWN | 230m2

230 m<sup>2</sup>

Two retail units are available for sale in Castle Mews, a wellpositioned commercial development in Woodstock, Cape Town. These units offer a prime opportunity for investors or owneroccupiers seeking retail space in a vibrant area close to the CBD. The units feature a functional layout with ample natural light, modern finishes, and secure access. Situated in a well-maintained complex, the property provides a professional environment with easy access to major transport routes and public amenities.

Castle Mews is known for its central location, offering seamless connectivity to the city's business hubs and surrounding retail precincts. The units are ideal for a range of retail businesses looking for a secure and convenient space in a high-demand area. With Woodstock's continued growth as a creative and commercial hub, these retail units present an excellent investment opportunity in one of Cape Town's most sought-after locations.