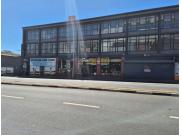

## R3,380,000

CASTLE MEWS | RETAIL UNITS FOR SALE | WOODSTOCK, CAPE TOWN | 230m2

230 m<sup>2</sup>

Two retail units are available for sale in Castle Mews, a wellpositioned commercial development in Woodstock, Cape Town. These units offer a prime opportunity for investors or owneroccupiers seeking retail space in a vibrant area close to the CBD. The units feature a functional layout with ample natural light, modern finishes, and secure access. Situated in a well-maintained complex, the property provides a professional environment with easy access to major transport routes and public amenities.

Castle Mews is known for its central location, offering seamless connectivity to the city's business hubs and surrounding retail precincts. The units are ideal for a range of retail businesses looking for a secure and convenient space in a high-demand area. With Woodstock's continued growth as a creative and commercial hub, these retail units present an excellent investment opportunity in one of Cape Town's most sought-after locations.