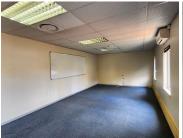

This neat office space comprises out of a reception area along with a waiting nook, 7 closed offices, 2 open-plan... R3,850,000 Ex Vat

Sale Price **Lease Period** 

**Available From** 

| Floor Size m <sup>2</sup> | 293             | Security         | Yes |
|---------------------------|-----------------|------------------|-----|
| Parking Bays              | -               | Air Conditioning | Yes |
| Title                     | Sectional Title | Generator        | -   |
| Zoning                    | Commercial      | Fibre            | -   |