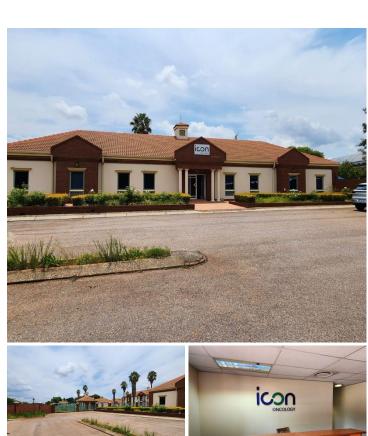

## R3,850,000

LORDS OFFICE PARK | WEST AVENUE | CENTURION

293 m<sup>2</sup>

OFFICE SUITE FOR SALE WITHIN LORDS OFFICE PARK - 276 WEST AVENUE, CENTURION

This ground floor office space is situated within the Lords Office Park which is centrally located at 276 West Avenue. Centurion is a well-developed business hub located between Pretoria and Johannesburg. Centurion is home to a range of amenities and commodities conveniently located within close proximity to Lords Office Park. These amenities include Centurion Mall, McDonalds, KFC, several coffee shops, Midas and much more. Tenants will have access to great public transport provided by the Centurion Gautrain Station along with Gautrain bus stops stationed within walking distance of the office. Lords Office Park will have excellent access to the N1 or N14 highways along with a network of main arterial routes and freeways.

Lords Office Park has twenty-four-hour security along with accesscontrolled entrance and exit points. The Park offers secure basement parking along with ample open parking bays for tenants or clientele if needed.