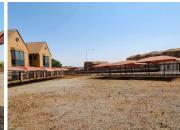

CHAPEL VENUE WITH VACANT STAND ON THE BUSY JEAN **AVENUE** 

Centurion Central is a prime commercialized residential node located within the popular Centurion area. These free-standing unit are situated on the popular Jean Avenue, based in Centurion Central, Centurion. Erf 821 comprises out of a 250 square meter chapel on a 1,700 square meter erf. The chapel comprises out of an open-plan area with an office area, ablutions and an outside entertainment area complete with outside seating. The property offers open a covered parking bays. The chapel has been well maintained and the premises features manicured garden areas with vibrant plant life. Erf 822 is a vacant erf with good topography.