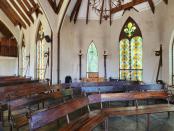

CHAPEL VENUE WITH VACANT STAND ON THE BUSY JEAN **AVENUE** 

Centurion Central is a prime commercialized residential node located within the popular Centurion area. These free-standing unit are situated on the popular Jean Avenue, based in Centurion Central, Centurion. Erf 821 comprises out of a 250 square meter chapel on a 1,700 square meter erf. The chapel comprises out of an open-plan area with an office area, ablutions and an outside entertainment area complete with outside seating. The property offers open a covered parking bays. The chapel has been well maintained and the premises features manicured garden areas with vibrant plant life. Erf 822 is a vacant erf with good topography.