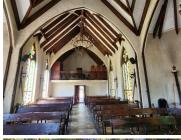

CHAPEL VENUE WITH VACANT STAND ON THE BUSY JEAN **AVENUE** 

Centurion Central is a prime commercialized residential node located within the popular Centurion area. These free-standing unit are situated on the popular Jean Avenue, based in Centurion Central, Centurion. Erf 821 comprises out of a 250 square meter chapel on a 1,700 square meter erf. The chapel comprises out of an open-plan area with an office area, ablutions and an outside entertainment area complete with outside seating. The property offers open a covered parking bays. The chapel has been well maintained and the premises features manicured garden areas with vibrant plant life. Erf 822 is a vacant erf with good topography.