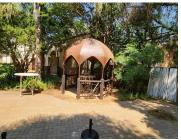

CHAPEL VENUE WITH VACANT STAND ON THE BUSY JEAN **AVENUE** 

Centurion Central is a prime commercialized residential node located within the popular Centurion area. These free-standing unit are situated on the popular Jean Avenue, based in Centurion Central, Centurion. Erf 821 comprises out of a 250 square meter chapel on a 1,700 square meter erf. The chapel comprises out of an open-plan area with an office area, ablutions and an outside entertainment area complete with outside seating. The property offers open a covered parking bays. The chapel has been well maintained and the premises features manicured garden areas with vibrant plant life. Erf 822 is a vacant erf with good topography.