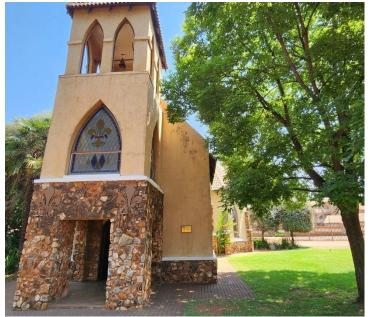

CHAPEL VENUE WITH VACANT STAND ON THE BUSY JEAN **AVENUE** 

Centurion Central is a prime commercialized residential node located within the popular Centurion area. These free-standing unit are situated on the popular Jean Avenue, based in Centurion Central, Centurion. Erf 821 comprises out of a 250 square meter chapel on a 1,700 square meter erf. The chapel comprises out of an open-plan area with an office area, ablutions and an outside entertainment area complete with outside seating. The property offers open a covered parking bays. The chapel has been well maintained and the premises features manicured garden areas with vibrant plant life. Erf 822 is a vacant erf with good topography.

The premises is located within close proximity of several bus stops as well as the Gautrain Train Station, offering good public transport within the area. The property has excellent access to Jean Avenue leading to the N1, N14 and R21 highways as well as a network of main arterial roads. This premise is located opposite of a... R9,500,000 Ex Vat Sale Price