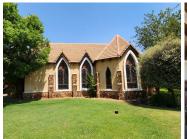

CHAPEL VENUE WITH VACANT STAND ON THE BUSY JEAN **AVENUE** 

Centurion Central is a prime commercialized residential node located within the popular Centurion area. These free-standing unit are situated on the popular Jean Avenue, based in Centurion Central, Centurion. Erf 821 comprises out of a 250 square meter chapel on a 1,700 square meter erf. The chapel comprises out of an open-plan area with an office area, ablutions and an outside entertainment area complete with outside seating. The property offers open a covered parking bays. The chapel has been well maintained and the premises features manicured garden areas with vibrant plant life. Erf 822 is a vacant erf with good topography.