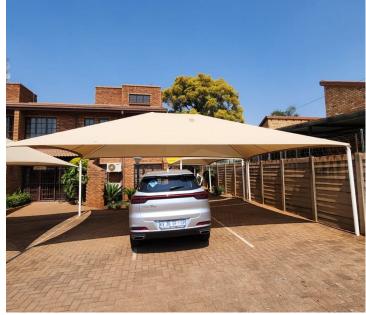

## R1,600,000

LENCHEN PARK | LENCHEN AVENUE | CENTURION | PRETORIA

205 m<sup>2</sup>

LENCHEN PARK | 205 SQUARE METER OFFICE SPACE FOR SALE | LENCHEN AVENUE | CENTURION | PRETORIA

Centurion is a booming business hub, home to a plethora of amenities and businesses. Lenchen Park is a multi-tenanted retail park located on Lenchen Avenue. This office space is located in Lenchen Park, based on Lenchen Avenue, located in the business hub of Centurion, Pretoria. This 205 square meter unit comprises out of a reception area complete with 6 enclosed offices, 2 openplan office areas, a boardroom, a kitchen and 2 bathrooms. The unit has air conditioning available for tenant convenience. The office has been equipped with ample windows, with blinds, providing natural light into the office space.

Lenchen Park has excellent twenty four hour security accompanied by an on-site guard house that provides access control at the entrance and exit points. Additionally, Lenchen Park has also been secured with a fully functioning alarm system for additional security. Lenchen Park also provides tenants with ample covered parking bays. Tenants of this unit will have access to good public transport provided by good public transport ...