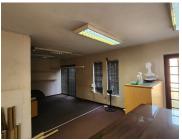

## R1,600,000

LENCHEN PARK | LENCHEN AVENUE | CENTURION | PRETORIA

205 m<sup>2</sup>

LENCHEN PARK | 205 SQUARE METER OFFICE SPACE FOR SALE | LENCHEN AVENUE | CENTURION | PRETORIA

Centurion is a booming business hub, home to a plethora of amenities and businesses. Lenchen Park is a multi-tenanted retail park located on Lenchen Avenue. This office space is located in Lenchen Park, based on Lenchen Avenue, located in the business hub of Centurion, Pretoria. This 205 square meter unit comprises out of a reception area complete with 6 enclosed offices, 2 openplan office areas, a boardroom, a kitchen and 2 bathrooms. The unit has air conditioning available for tenant convenience. The office has been equipped with ample windows, with blinds, providing natural light into the office space.