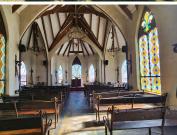

## R9,500,000

SHELANTI CHAPEL | JEAN AVENUE | CENTURION CENTRAL

250 m<sup>2</sup>

SHELANTI CHAPEL | 250 SQUARE METER SPACE ON A 1,020 SQUARE METER YARD FOR SALE | JEAN AVENUE | CENTURION CENTRAL

CHAPEL VENUE WITH VACANT STAND ON THE BUSY JEAN AVENUE

Centurion Central is a prominent residential node with several commercial offerings throughout the prime Centurion area. This erf is situated on the popular Jean Avenue, based in Centurion Central, Centurion. Erf 821 comprises out of a 250 square meter chapel on a 1,020 square meter erf. The chapel comprises out of Saber rilae area with an office R9,500,000 Ex Vat