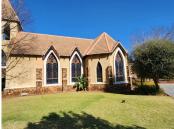

## R9,500,000

SHELANTI CHAPEL | JEAN AVENUE | CENTURION CENTRAL

250 m<sup>2</sup>

SHELANTI CHAPEL | 250 SQUARE METER SPACE ON A 1,020 SQUARE METER YARD FOR SALE | JEAN AVENUE | CENTURION CENTRAL

CHAPEL VENUE WITH VACANT STAND ON THE BUSY JEAN AVENUE

Centurion Central is a prominent residential node with several commercial offerings throughout the prime Centurion area. This erf is situated on the popular Jean Avenue, based in Centurion Central, Centurion. Erf 821 comprises out of a 250 square meter chapel on a 1,020 square meter erf. The chapel comprises out of Saber rilae area with an office R9,500,000 Ex Vat