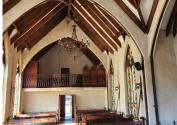

## R9,500,000

SHELANTI CHAPEL | JEAN AVENUE | CENTURION CENTRAL

250 m<sup>2</sup>

SHELANTI CHAPEL | 250 SQUARE METER SPACE ON A 1,020 SQUARE METER YARD FOR SALE | JEAN AVENUE | CENTURION CENTRAL

CHAPEL VENUE WITH VACANT STAND ON THE BUSY JEAN AVENUE

Centurion Central is a prominent residential node with several commercial offerings throughout the prime Centurion area. This erf is situated on the popular Jean Avenue, based in Centurion Central, Centurion. Erf 821 comprises out of a 250 square meter chapel on a 1,020 square meter erf. The chapel comprises out of Saber rilae area with an office R9,500,000 Ex Vat