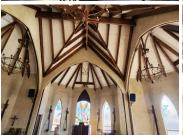

## R9,500,000

SHELANTI CHAPEL | JEAN AVENUE | CENTURION CENTRAL

250 m<sup>2</sup>

SHELANTI CHAPEL | 250 SQUARE METER SPACE ON A 1,020 SQUARE METER YARD FOR SALE | JEAN AVENUE | CENTURION CENTRAL

CHAPEL VENUE WITH VACANT STAND ON THE BUSY JEAN AVENUE

Centurion Central is a prominent residential node with several commercial offerings throughout the prime Centurion area. This erf is situated on the popular Jean Avenue, based in Centurion Central, Centurion. Erf 821 comprises out of a 250 square meter chapel on a 1,020 square meter erf. The chapel comprises out of Saber rilae area with an office R9,500,000 Ex Vat