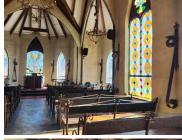

## R9,500,000

SHELANTI CHAPEL | JEAN AVENUE | CENTURION CENTRAL

250 m<sup>2</sup>

SHELANTI CHAPEL | 250 SQUARE METER SPACE ON A 1,020 SQUARE METER YARD FOR SALE | JEAN AVENUE | CENTURION CENTRAL

CHAPEL VENUE WITH VACANT STAND ON THE BUSY JEAN AVENUE

Centurion Central is a prominent residential node with several commercial offerings throughout the prime Centurion area. This erf is situated on the popular Jean Avenue, based in Centurion Central, Centurion. Erf 821 comprises out of a 250 square meter chapel on a 1,020 square meter erf. The chapel comprises out of Saber rilae area with an office R9,500,000 Ex Vat