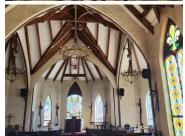

## R9,500,000

SHELANTI CHAPEL | JEAN AVENUE | CENTURION CENTRAL

250 m<sup>2</sup>

SHELANTI CHAPEL | 250 SQUARE METER SPACE ON A 1,020 SQUARE METER YARD FOR SALE | JEAN AVENUE | CENTURION CENTRAL

CHAPEL VENUE WITH VACANT STAND ON THE BUSY JEAN AVENUE

Centurion Central is a prominent residential node with several commercial offerings throughout the prime Centurion area. This erf is situated on the popular Jean Avenue, based in Centurion Central, Centurion. Erf 821 comprises out of a 250 square meter chapel on a 1,020 square meter erf. The chapel comprises out of Saber rilae area with an office R9,500,000 Ex Vat