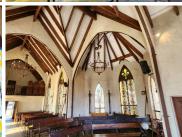

## R9,500,000

SHELANTI CHAPEL | JEAN AVENUE | CENTURION CENTRAL

250 m<sup>2</sup>

SHELANTI CHAPEL | 250 SQUARE METER SPACE ON A 1,020 SQUARE METER YARD FOR SALE | JEAN AVENUE | CENTURION CENTRAL

CHAPEL VENUE WITH VACANT STAND ON THE BUSY JEAN AVENUE

Centurion Central is a prominent residential node with several commercial offerings throughout the prime Centurion area. This erf is situated on the popular Jean Avenue, based in Centurion Central, Centurion. Erf 821 comprises out of a 250 square meter chapel on a 1,020 square meter erf. The chapel comprises out of Saber rilae area with an office R9,500,000 Ex Vat