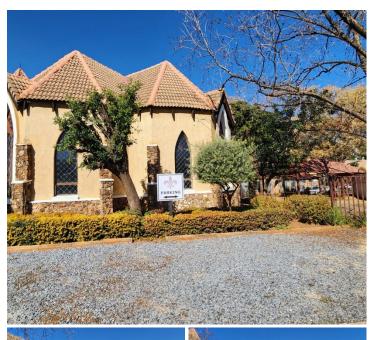

## R9,500,000

SHELANTI CHAPEL | JEAN AVENUE | CENTURION CENTRAL

250 m<sup>2</sup>

SHELANTI CHAPEL | 250 SQUARE METER SPACE ON A 1,020 SQUARE METER YARD FOR SALE | JEAN AVENUE | CENTURION CENTRAL

CHAPEL VENUE WITH VACANT STAND ON THE BUSY JEAN AVENUE

Centurion Central is a prominent residential node with several commercial offerings throughout the prime Centurion area. This erf is situated on the popular Jean Avenue, based in Centurion Central, Centurion. Erf 821 comprises out of a 250 square meter chapel on a 1,020 square meter erf. The chapel comprises out of Saber rilae area with an office R9,500,000 Ex Vat