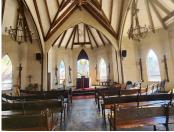

## R9,500,000

SHELANTI CHAPEL | JEAN AVENUE | CENTURION CENTRAL

250 m<sup>2</sup>

SHELANTI CHAPEL | 250 SQUARE METER SPACE ON A 1,020 SQUARE METER YARD FOR SALE | JEAN AVENUE | CENTURION CENTRAL

CHAPEL VENUE WITH VACANT STAND ON THE BUSY JEAN AVENUE

Centurion Central is a prominent residential node with several commercial offerings throughout the prime Centurion area. This erf is situated on the popular Jean Avenue, based in Centurion Central, Centurion. Erf 821 comprises out of a 250 square meter chapel on a 1,020 square meter erf. The chapel comprises out of Saber rilae area with an office R9,500,000 Ex Vat