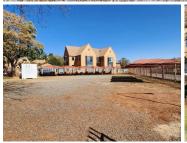

## R9,500,000

SHELANTI CHAPEL | JEAN AVENUE | CENTURION CENTRAL

250 m<sup>2</sup>

SHELANTI CHAPEL | 250 SQUARE METER SPACE ON A 1,020 SQUARE METER YARD FOR SALE | JEAN AVENUE | CENTURION CENTRAL

CHAPEL VENUE WITH VACANT STAND ON THE BUSY JEAN AVENUE

Centurion Central is a prominent residential node with several commercial offerings throughout the prime Centurion area. This erf is situated on the popular Jean Avenue, based in Centurion Central, Centurion. Erf 821 comprises out of a 250 square meter chapel on a 1,020 square meter erf. The chapel comprises out of Saber rilae area with an office R9,500,000 Ex Vat