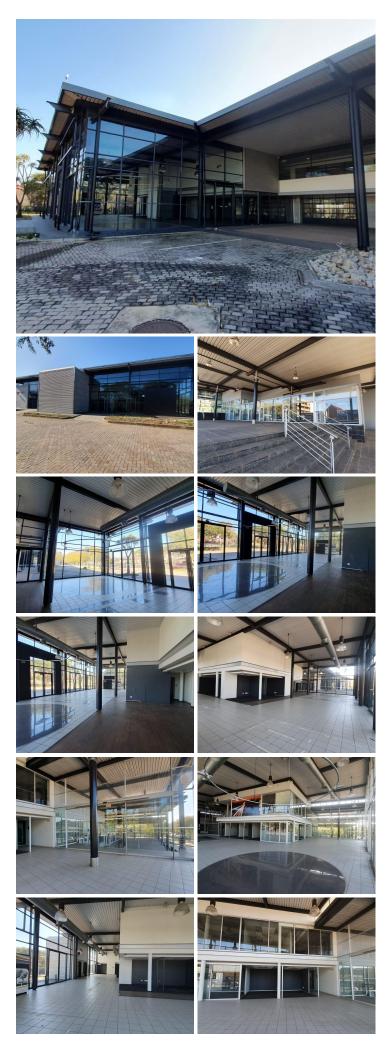

## 🐔 9990 m²

9990 SQM AUTOMOTIVE SHOWROOM FOR SALE, CENTURION

The property on offer comprises of a high-end double volume facility with a large paved yard area. The ground floor of the unit consists of a reception / waiting area, closed offices, two showrooms, two large workshops as well as storage or filing facility. The first floor consists of closed offices and a boardroom / meeting room. There is a canteen area available with wall mounted cabinets, multiple kitchenettes and ablutions with change rooms. It features air conditioning as well as glass panel partitioning. The workshops are equipped with automatic roller shutter doors and boom gates at the entrance and exit points. The unit also features a service and parts section as well as an outdoor showroom with offices. The showroom has been equipped with a back-up generator in case of power outages. This showroom facility can be divided into two units and let out separately.

| Floor Size m <sup>2</sup> | 9990            | Security         | Yes |
|---------------------------|-----------------|------------------|-----|
| Parking Bays              | -               | Air Conditioning | Yes |
| Title                     | Sectional Title | Generator        | -   |
| Zoning                    | Commercial      | Fibre            | -   |