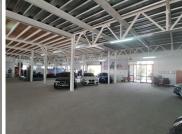

Comprising of a large 3843 square meter open plan area, ideal for a showroom, gym or workshop. It has an office component, kitchen and ablution facilities. It features great roof height, excellent lighting, an industrial look offering three phase electrical power supply, an elevator and roller shutter doors for easy offloading and loading of deliveries for the furniture warehouse and the Beat Dance Studio. The property has a large yard area and easy truck access...