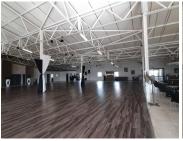

Comprising of a large 3843 square meter open plan area, ideal for a showroom, gym or workshop. It has an office component, kitchen and ablution facilities. It features great roof height, excellent lighting, an industrial look offering three phase electrical power supply, an elevator and roller shutter doors for easy offloading and loading of deliveries for the furniture warehouse and the Beat Dance Studio. The property has a large yard area and easy truck access...