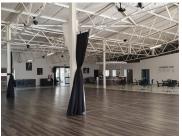

Comprising of a large 3843 square meter open plan area, ideal for a showroom, gym or workshop. It has an office component, kitchen and ablution facilities. It features great roof height, excellent lighting, an industrial look offering three phase electrical power supply, an elevator and roller shutter doors for easy offloading and loading of deliveries for the furniture warehouse and the Beat Dance Studio. The property has a large yard area and easy truck access...