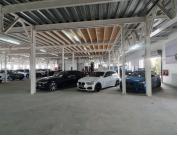

Comprising of a large 3843 square meter open plan area, ideal for a showroom, gym or workshop. It has an office component, kitchen and ablution facilities. It features great roof height, excellent lighting, an industrial look offering three phase electrical power supply, an elevator and roller shutter doors for easy offloading and loading of deliveries for the furniture warehouse and the Beat Dance Studio. The property has a large yard area and easy truck access...