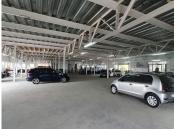

Comprising of a large 3843 square meter open plan area, ideal for a showroom, gym or workshop. It has an office component, kitchen and ablution facilities. It features great roof height, excellent lighting, an industrial look offering three phase electrical power supply, an elevator and roller shutter doors for easy offloading and loading of deliveries for the furniture warehouse and the Beat Dance Studio. The property has a large yard area and easy truck access...