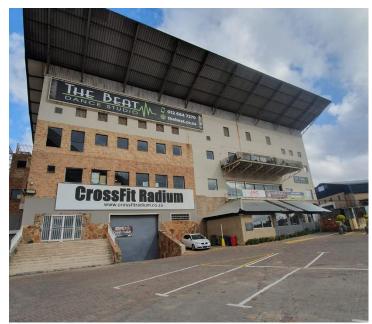

Newly refurbished building with good main road exposure situated in the well-established Centurion Central area based at 31 Kwartsiet Crescent. This property is situated next to the N1 highway with easy access to and from the premises. It is located near the Centurion Mall, Makro, SuperSport Park and various other amenities. The facility has great public transportation services being within close proximity of the Gautrain station and Taxi rank.

Comprising of a large 3843 square meter open plan area, ideal for a showroom, gym or workshop. It has an office component, kitchen and ablution facilities. It features great roof height, excellent lighting, an industrial look offering three phase electrical power supply, an elevator and roller shutter doors for easy offloading and loading of deliveries for the furniture warehouse and the Beat Dance Studio. The property has a large yard area and easy truck access...