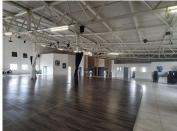

Comprising of a large 3843 square meter open plan area, ideal for a showroom, gym or workshop. It has an office component, kitchen and ablution facilities. It features great roof height, excellent lighting, an industrial look offering three phase electrical power supply, an elevator and roller shutter doors for easy offloading and loading of deliveries for the furniture warehouse and the Beat Dance Studio. The property has a large yard area and easy truck access...