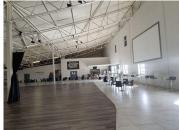

Comprising of a large 3843 square meter open plan area, ideal for a showroom, gym or workshop. It has an office component, kitchen and ablution facilities. It features great roof height, excellent lighting, an industrial look offering three phase electrical power supply, an elevator and roller shutter doors for easy offloading and loading of deliveries for the furniture warehouse and the Beat Dance Studio. The property has a large yard area and easy truck access...