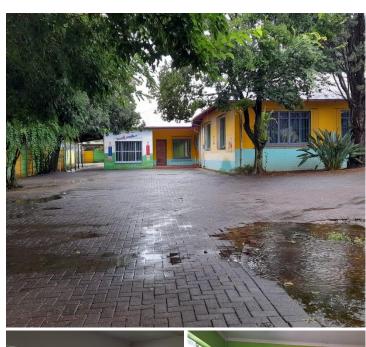

## R4,500,000

LYTTELTON ROAD | CLUBVIEW | CENTURION

350 m<sup>2</sup>

350 SQUARE METER OFFICE FOR SALE | LYTTELTON ROAD | CLUBVIEW | CENTURION

87 Lyttelton Road is based within the well-established Centurion business hub situated in Clubview offering great main road exposure and visibility due to signage opportunities. The property has exceptional access to the N14 highway and the R101 Freeway with several main arterial roads surrounding the vicinity providing a great travelling experience to other nodes. Clubview is a well-developed commercial / residential hub located within the Centurion area. Surrounding the facility are ample amenities for tenants to enjoy such as Checkers, Seattle Coffee, eateries, Jean Crossing, fuel stations and several other shopping centres all hosting retailers, grocery stores and banking facilities among many other

This well-located premises is up for sale or to rent and waiting for your corporate company to move right in. The property comprises out of a large 350 square meter commercial building on a 1,800 square meter yard area with much to offer. It is a business 4 commercial property that is fully fenced with access controlled entrance and exit points. There are...