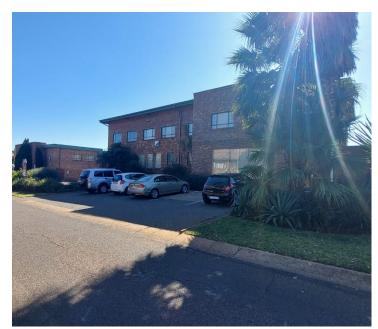

## R9,900,000

CB CENTRE OFFICE PARK | DURHAM ROAD | CLUBVIEW | CENTURION

1487 m<sup>2</sup>

CB CENTRE OFFICE PARK | 1,487 SQUARE METER OFFICE BLOCK FOR SALE | DURHAM ROAD | CLUBVIEW | CENTURION

## BACK UP GENERATOR AVAILABLE

CB Centre is situated at 75 Durham Road in the well-established suburb of Clubview, Centurion. The highly attractive, well-kept office facility is perfect for reputable businesses working in law, IT, design, and professional services. The two blocks for sale include the West Wing and the East Wing office blocks. The blocks have 2 floors, the ground and first floors. Each block has a reception area, boardrooms/conferrence rooms, dedicated kitchens and ablutions.

CB Centre is surrounded by residential area. It is in close proximity to a variety of amenities such as Eldoraigne Village Shopping Centre and Centurion Lifestyle Centre hosting grocery shops such as Woolworths, fast-food outlets, retail stores, a Postnet, banking facilities and many more. Tenants have easy access to arterial nodes such as the N1, N14 and R101 highway providing a great travelling experience to surrounding suburbs.