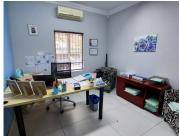

#### BACK UP GENERATOR AVAILABLE

Located at 58 Lyttelton Road in the vibrant suburb of Clubview, Centurion, this freestanding 757-square-meter property offers a two-story building with versatile office spaces throughout. Each floor is equipped with a kitchen and ablution facilities, catering to all your business needs.

The office space includes two walk-in safes, two boardrooms, and a balcony on the first floor. The layout is primarily made up of dry walls, offering flexibility in configuring the space to your requirements. Air-conditioning is installed throughout, enhancing the workplace's air quality and ensuring a comfortable environment. The unit is also fitted with a combination of carpeted, tiled, and laminated flooring, with windows fitted with blinds to allow natural light to brighten the space. A backup power supply ensures that productivity is maintained during load shedding.