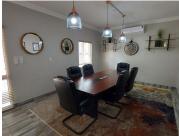

The office space includes two walk-in safes, two boardrooms, and a balcony on the first floor. The layout is primarily made up of dry walls, offering flexibility in configuring the space to your requirements. Air-conditioning is installed throughout, enhancing the workplace's air quality and ensuring a comfortable environment. The unit is also fitted with a combination of carpeted, tiled, and laminated flooring, with windows fitted with blinds to allow natural light to brighten the space. A backup power supply ensures that productivity is maintained during load shedding.