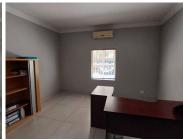

The office space includes two walk-in safes, two boardrooms, and a balcony on the first floor. The layout is primarily made up of dry walls, offering flexibility in configuring the space to your requirements. Air-conditioning is installed throughout, enhancing the workplace's air quality and ensuring a comfortable environment. The unit is also fitted with a combination of carpeted, tiled, and laminated flooring, with windows fitted with blinds to allow natural light to brighten the space. A backup power supply ensures that productivity is maintained during load shedding.