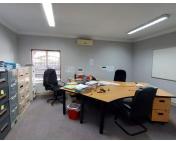

The office space includes two walk-in safes, two boardrooms, and a balcony on the first floor. The layout is primarily made up of dry walls, offering flexibility in configuring the space to your requirements. Air-conditioning is installed throughout, enhancing the workplace's air quality and ensuring a comfortable environment. The unit is also fitted with a combination of carpeted, tiled, and laminated flooring, with windows fitted with blinds to allow natural light to brighten the space. A backup power supply ensures that productivity is maintained during load shedding.