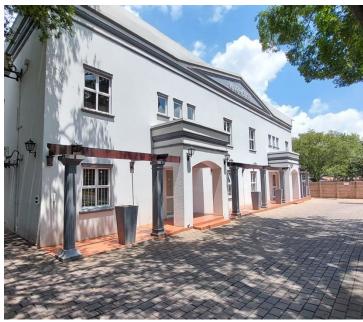

#### BACK UP GENERATOR AVAILABLE

Located at 58 Lyttelton Road in the vibrant suburb of Clubview, Centurion, this freestanding 757-square-meter property offers a two-story building with versatile office spaces throughout. Each floor is equipped with a kitchen and ablution facilities, catering to all your business needs.

The office space includes two walk-in safes, two boardrooms, and a balcony on the first floor. The layout is primarily made up of dry walls, offering flexibility in configuring the space to your requirements. Air-conditioning is installed throughout, enhancing the workplace's air quality and ensuring a comfortable environment. The unit is also fitted with a combination of carpeted, tiled, and laminated flooring, with windows fitted with blinds to allow natural light to brighten the space. A backup power supply ensures that productivity is maintained during load shedding.

In terms of parking, the property offers four open parking bays and 22 covered parking bays for convenience.

Sale Price R9,850,000 Ex Vat Ideals to Period

Available From

| Floor Size m <sup>2</sup> | 757        | Security         | -   |
|---------------------------|------------|------------------|-----|
| Parking Bays              | -          | Air Conditioning | Yes |
| Title                     | -          | Generator        | -   |
| Zoning                    | Commercial | Fibre            | -   |