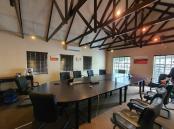

Consisting of a massive 1,000 square meter building and an 8,566 square meter land size, this property is comprised as follows: A reception / waiting area with a fireplace, boardrooms, several closed office components with large open-plan areas as well as an outside open-plan office suite, a strong room for your companies servers with a spacious kitchen and ample ablution facilities.