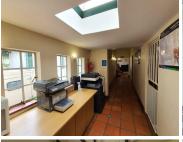

Consisting of a massive 1,000 square meter building and an 8,566 square meter land size, this property is comprised as follows: A reception / waiting area with a fireplace, boardrooms, several closed office components with large open-plan areas as well as an outside open-plan office suite, a strong room for your companies servers with a spacious kitchen and ample ablution facilities.