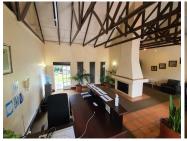

Consisting of a massive 1,000 square meter building and an 8,566 square meter land size, this property is comprised as follows: A reception / waiting area with a fireplace, boardrooms, several closed office components with large open-plan areas as well as an outside open-plan office suite, a strong room for your companies servers with a spacious kitchen and ample ablution facilities.