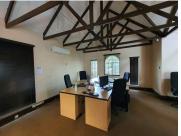

Consisting of a massive 1,000 square meter building and an 8,566 square meter land size, this property is comprised as follows: A reception / waiting area with a fireplace, boardrooms, several closed office components with large open-plan areas as well as an outside open-plan office suite, a strong room for your companies servers with a spacious kitchen and ample ablution facilities.