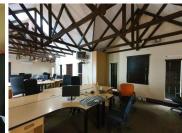

Consisting of a massive 1,000 square meter building and an 8,566 square meter land size, this property is comprised as follows: A reception / waiting area with a fireplace, boardrooms, several closed office components with large open-plan areas as well as an outside open-plan office suite, a strong room for your companies servers with a spacious kitchen and ample ablution facilities.