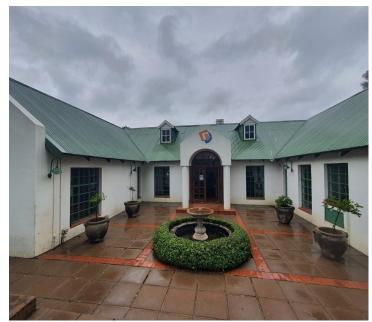

## R13,000,000

HALL STREET | DIE HOEWES | CENTURION

1000 m<sup>2</sup>

1,000 SQUARE METER COMMERCIAL BUILDING FOR SALE ON HALL STREET | DIE HOEWES | CENTURION

NO LOADSHEDDING - BACK UP GENERATOR

Well located property for sale within the prime business hub of Die Hoewes, situated at 9 Hall Street within Centurion. This excellent freestanding property is based within close proximity of Centurion Mall and Jean Crossing hosting ample retailers, restaurants, banks and grocery stores among many other. The Unitas Hospital is also within close proximity of the premises. Surrounding the premises are ample main arterial roads and highways such as Lenchen Avenue, John Vorster Drive, Hendrik Verwoerd Drive as well as the N1 and N14 allowing easy access to and from the building.

Consisting of a massive 1,000 square meter building and an 8,566 square meter land size, this property is comprised as follows: A reception / waiting area with a fireplace, boardrooms, several closed office components with large open-plan areas as well as an outside open-plan office suite, a strong room for your companies servers with a spacious kitchen and ample ablution facilities.