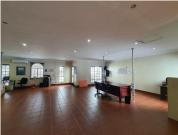

Consisting of a massive 1,000 square meter building and an 8,566 square meter land size, this property is comprised as follows: A reception / waiting area with a fireplace, boardrooms, several closed office components with large open-plan areas as well as an outside open-plan office suite, a strong room for your companies servers with a spacious kitchen and ample ablution facilities.