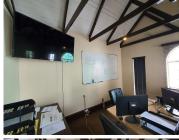

Consisting of a massive 1,000 square meter building and an 8,566 square meter land size, this property is comprised as follows: A reception / waiting area with a fireplace, boardrooms, several closed office components with large open-plan areas as well as an outside open-plan office suite, a strong room for your companies servers with a spacious kitchen and ample ablution facilities.