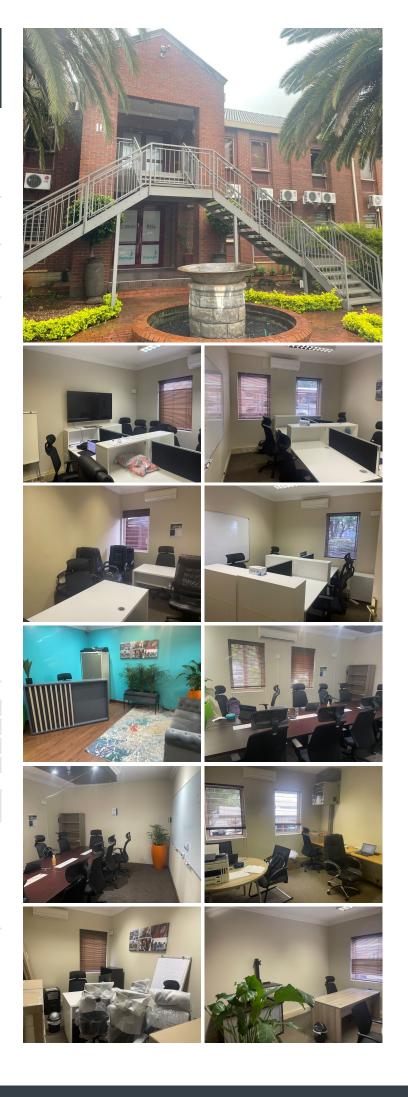

#### NO LOADSHEDDING!!!

A-GRADE OFFICE FOR SALE WITHIN WALKING DISTANCE TO PUBLIC TRANSPORTATION

Centuria Park is situated on Von Willich Avenue, based in the booming Die Hoewes, Centurion area. The park is in proximity to a variety of amenities such as Centurion Mall, McDonald's, KFC, petrol stations, grocery stores, hotels, and much more. Employees have easy access to arterial routes such as the N1, N14 and R21 highways, providing a great travelling experience to surrounding suburbs. The office is within walking distance of the Gautrain Station, allowing employees to get to and from work safely. The Commercial Office comprises out of a 272 square meter space consisting of a reception area, 4 closed offices, a server room, 4 open plan working areas, 1 boardroom for general meetings, 2 kitchens and 2 ablutions. The office is equipped with neat carpet and tiled flooring, blinds, air-conditioning, and fibre connectivity allowing your business to stay connected. **Sale Price** R3,700,000 Ex Vat