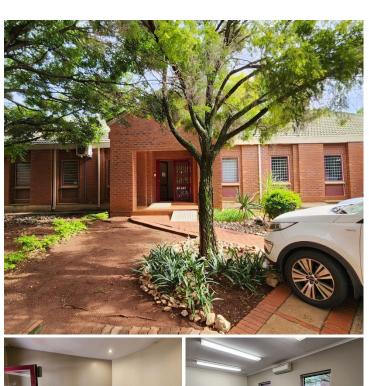

## R3,700,000

CENTURIA OFFICE PARK | VON WILLICH AVENUE | CENTURION CENTRAL | DIE HOEWES

300 m<sup>2</sup>

CENTURIA OFFICE PARK | 300 SQUARE METER OFFICE SPACE FOR SALE | VON WILLICH AVENUE | CENTURION CENTRAL | DIE HOEWES

Centuria Park provides 24-hour security with access-controlled entrance and exit points and available parking for employees and clientele. The premises offer beautiful gardens, an entertainment area allowing tenants to host company functions and the best signage opportunity for your business.

Centuria Park is situated at 265 Von Willich Avenue, based in the **Sale**in Ribe Hoewes, Centurior Rise AUD 900 Hix it albse proximity to a variety of amenities such as Centurion Mall, McDonald's, KFC, petrol stations, grocery stores, hotels, and much Available From -