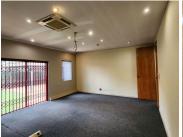

NO LOADSHEDDING!!

A-GRADE OFFICE TO LET WITHIN WALKING DISTANCE TO PUBLIC TRANSPORTATION

The Commercial Office comprises out of a 300 square meter space consisting of a reception area, 4 closed offices, a server room, 2 open plan working areas, 1 boardroom for general meetings, a dedicated kitchen area, and 2 ablutions. The office is equipped with neat carpet and tiled flooring, blinds, air-conditioning, and fibre connectivity allowing your business to stay connected.