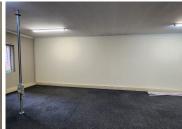

NO LOADSHEDDING!!

A-GRADE OFFICE TO LET WITHIN WALKING DISTANCE TO PUBLIC TRANSPORTATION

The Commercial Office comprises out of a 300 square meter space consisting of a reception area, 4 closed offices, a server room, 2 open plan working areas, 1 boardroom for general meetings, a dedicated kitchen area, and 2 ablutions. The office is equipped with neat carpet and tiled flooring, blinds, air-conditioning, and fibre connectivity allowing your business to stay connected.