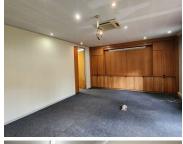

NO LOADSHEDDING!!

A-GRADE OFFICE TO LET WITHIN WALKING DISTANCE TO PUBLIC TRANSPORTATION

The Commercial Office comprises out of a 300 square meter space consisting of a reception area, 4 closed offices, a server room, 2 open plan working areas, 1 boardroom for general meetings, a dedicated kitchen area, and 2 ablutions. The office is equipped with neat carpet and tiled flooring, blinds, air-conditioning, and fibre connectivity allowing your business to stay connected.