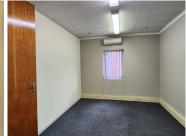

NO LOADSHEDDING!!

A-GRADE OFFICE TO LET WITHIN WALKING DISTANCE TO PUBLIC TRANSPORTATION

The Commercial Office comprises out of a 300 square meter space consisting of a reception area, 4 closed offices, a server room, 2 open plan working areas, 1 boardroom for general meetings, a dedicated kitchen area, and 2 ablutions. The office is equipped with neat carpet and tiled flooring, blinds, air-conditioning, and fibre connectivity allowing your business to stay connected.