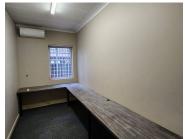

NO LOADSHEDDING!!

A-GRADE OFFICE TO LET WITHIN WALKING DISTANCE TO PUBLIC TRANSPORTATION

The Commercial Office comprises out of a 300 square meter space consisting of a reception area, 4 closed offices, a server room, 2 open plan working areas, 1 boardroom for general meetings, a dedicated kitchen area, and 2 ablutions. The office is equipped with neat carpet and tiled flooring, blinds, air-conditioning, and fibre connectivity allowing your business to stay connected.