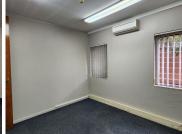

NO LOADSHEDDING!!

A-GRADE OFFICE TO LET WITHIN WALKING DISTANCE TO PUBLIC TRANSPORTATION

The Commercial Office comprises out of a 300 square meter space consisting of a reception area, 4 closed offices, a server room, 2 open plan working areas, 1 boardroom for general meetings, a dedicated kitchen area, and 2 ablutions. The office is equipped with neat carpet and tiled flooring, blinds, air-conditioning, and fibre connectivity allowing your business to stay connected.