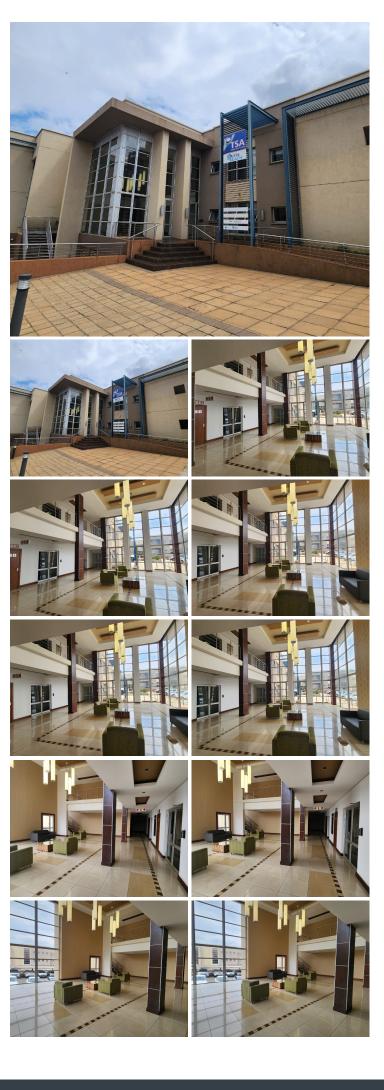

## 😭 1790 m²

CORPORATE 66 OFFICE PARK | 1790.69| SQUARE METER OFFICE BLOCK FOR SALE | VON WILLICH AVENUE | CENTURION CENTRAL

Centurion is a prominent commercial hub located ideally between Pretoria and Johannesburg. This A-Grade office space is ideally situated within a multi-tenanted office building based on 269 Von Wilich Avenue in Centurion.

The office building consists of spacious open-plan offices along with closed office spaces and boardrooms. The office features air conditioning, ready-to-go fibre connections and a back-up generator in case of power outages. The working space is fitted with neat carpeted flooring and windows with blinds that allow for great natural light. Tenants will have access to several communal segments within the building, this includes a communal reception area along with a communal kitchen and communal ablutions. The office building has been equipped with elevator access, making it wheel a chair friendly environment.

Corporate 66 has 24-hour security along with access-controlled entrance and exit points. Tenants will have access to open parking bays, along with allocated covered and basement parking bays... **Sale Price** POA Ex Vat